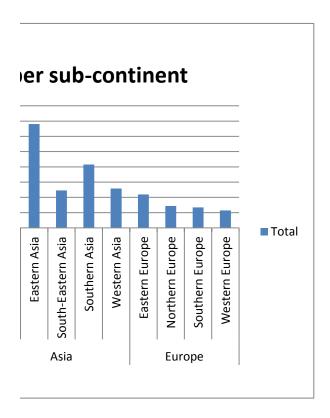

Geneva, February 2018

| GEN |    | A 1        |
|-----|----|------------|
|     | EK | $\Delta I$ |

|                   |                                 |                           |                |            |                         | GENERAL C      |
|-------------------|---------------------------------|---------------------------|----------------|------------|-------------------------|----------------|
|                   |                                 |                           |                |            |                         | Demogr         |
|                   |                                 |                           | North /        | Capital    |                         | Demogr.        |
| 0                 | Cultinautinaut                  | O!tr.                     | North /        | Capital    | Donaletien              | density        |
| Continent         | Subcontinent<br>South America   | City<br>São Paulo         | South          | city<br>No | Population              | (pers./km2)    |
| America<br>Asia   |                                 |                           | South          | Yes        | 11'244'369              | 7'388<br>5'259 |
|                   | South-Eastern Asia              | Bangkok                   | South          | Yes        | 8'200'000               | 14'000         |
| America<br>Africa | South America Southern Africa   | Buenos Aires<br>Cape Town | South          | Yes        | 12'801'364<br>3'740'025 | 1'425          |
| America           | South America                   | Bogotá                    | South<br>South | Yes        | 7'363'782               | 4'602          |
| America           | South America                   | Santiago de Cali          | South          | No         | 2'244'639               | 4'300          |
| America           | South America                   | Medellin                  | South          | No         | 2'343'049               | 6'925          |
| Africa            | Western Africa                  | Accra                     | South          | Yes        | 4'010'054               | "No            |
| Asia              | Southern Asia                   | Calcutta                  | South          | No         | "No                     | 24'718         |
| Asia              | Southern Asia                   | Delhi                     | South          | Yes        | 16'787'941              | 11'320         |
| Asia              | Western Asia                    | Baku                      | North          | Yes        | 1'116'513               | 996            |
| Europe            | Northern Europe                 | London                    | North          | Yes        | 8'170'000               | 4'761          |
| Europe            | Western Europe                  | Berlin                    | North          | Yes        | 3'300'000               | 3'860          |
| America           | Northern America                | Toronto                   | North          | No         | 2'790'000               | 945            |
| Africa            | Northern Africa                 | Cairo                     | South          | Yes        | "No                     | 17'190         |
| Asia              | Eastern Asia                    | Tokyo                     | South          | Yes        | 13'189'000              | 6'029          |
| America           | South America                   | Rio de Janeiro            | South          | No         | 6'429'923               | 5'266          |
| Africa            | Middle Africa                   | Luanda                    | South          | Yes        | 2'776'168               | 1'271          |
| Europe            | Western Europe                  | Paris                     | North          | No         | 2'193'031               | 20'807         |
| America           | Northern America                | New York                  | North          | Yes        | 8'336'697               | 10'425         |
| Asia              | Eastern Asia                    | Taipei                    | South          | Yes        | 2'650'968               | 9'753          |
| Asia              | Eastern Asia                    | Seoul                     | South          | Yes        | 22'500'000              | 10'400         |
| Africa            | Middle Africa                   | Kinshasa                  | South          | Yes        | 9'046'000               | 16'000         |
| Europe            | Eastern Europe                  | Moscow                    | North          | Yes        | 11'503'501              | 4'581          |
| Europe            | Southern Europe                 | Madrid                    | North          | Yes        | 6'087'000               | 4'600          |
| Asia              | South-Eastern Asia              | Singapore                 | South          | Yes        | 5'399'200               | 7'540          |
| Europe            | Western Europe                  | Zurich                    | North          | No         | 392'000                 | 4'200          |
| Asia              | Western Asia                    | Baghdad                   | South          | Yes        | 7'216'000               | 9'250          |
| Asia              | Central Asia                    | Almaty                    | South          | No         | 1'450'095               | 4'100          |
| Asia              | Western Asia                    | Beirut                    | South          | Yes        | "No                     | 2'800          |
| Europe            | Northern Europe                 | Stockholm                 | North          | Yes        | 850'000                 | 2'600          |
| Europe            | Northern Europe                 | Copenhagen                | North          | Yes        | 1'213'822               | 7'300          |
| Asia              | Southern Asia                   | Kabul                     | South          | Yes        | 3'818'000               | "No            |
| America           | South America                   | Santiago de Chile         | South          | Yes        | 6'034'000               | 8'964          |
| America           | Central America                 | Mexico City               | South          | Yes        | 8'840'000               | 6'000          |
| Asia              | Southern Asia                   | Karachi                   | South          | No         | 18'000'000              | 24'000         |
| Asia              | Western Asia                    | Istanbul                  | North          | Yes        | 13'854'740              | 2'622          |
| Asia              | Eastern Asia                    | Ulaanbaatar<br>Vienna     | South          | Yes        | "No                     | 260            |
| Europe            | Western Europe                  |                           | North          | Yes        | 1'710'000               | 4'150          |
| America           | Northern America                | Montreal<br>Lisbon        | North          | No<br>Yes  | 3'824'221<br>547'631    | 898<br>8'535   |
| Europe            | Southern Europe Southern Europe | Rome                      | North          | Yes        | 3'357'000               | 2'106          |
| Europe<br>Africa  | Northern Africa                 | Tripoli                   | North          | Yes        | 1'095'000               | 2'207          |
| America           | Northern America                | Chicago                   | South<br>North | No         | 2'714'856               | 4'572          |
| America           | Northern America                | Los Angeles               | North          | No         | 3'857'799               | 3'124          |
| Africa            | Southern Africa                 | Johannesburg              | South          | No         | 4'434'827               | 2'696          |
| Asia              | Southern Asia                   | Mumbai                    | South          | No         | 3'085'411               | 19'652         |
| Asia              | Southern Asia                   | Patna                     | South          | No         | 1'683'200               | 1'803          |
| Europe            | Northern Europe                 | Dublin                    | North          | Yes        | 1'273'000               | 4'526          |
| Asia              | South-Eastern Asia              | Manila                    | South          | Yes        | 1'650'000               | 45'000         |
| Europe            | Western Europe                  | Amsterdam                 | North          | Yes        | 790'044                 | 1'782          |
| Africa            | Eastern Africa                  | Kampala                   | South          | Yes        | 1'535'000               | 6'100          |
| Asia              | Eastern Asia                    | Beijing                   | North          | Yes        | 20'693'000              | 1'232          |
|                   |                                 | - 1 3                     |                |            |                         |                |

| Asia    | Eastern Asia       | Hong Kong      | North | No  | 7'071'576  | 6'544  |
|---------|--------------------|----------------|-------|-----|------------|--------|
| Asia    | Eastern Asia       | Shenzhen       | North | No  | 10'357'938 | 5'100  |
| America | South America      | Caracas        | South | Yes | 6'474'367  | 1'432  |
| America | South America      | Lima           | South | Yes | 7'605'742  | 11'750 |
| America | Central America    | Managua        | South | Yes | 1'028'808  | 4'100  |
| America | Central America    | San Salvador   | South | Yes | 1'534'000  | 2'470  |
| America | Northern America   | Vancouver      | North | No  | 2'313'328  | 803    |
| America | Central America    | Tijuana        | South | No  | 1'559'683  | 1'262  |
| America | Caribbean          | Port-au-Prince | South | Yes | 2'143'000  | "No    |
| Africa  | Eastern Africa     | Kigali         | South | Yes | 880'000    | 2'150  |
| Africa  | Western Africa     | Lagos          | South | No  | "No        | 18'150 |
| Africa  | Eastern Africa     | Nairobi        | South | Yes | 3'100'000  | 3'080  |
| Asia    | Western Asia       | Damascus       | South | Yes | 2'527'000  | "No    |
| Africa  | Northern Africa    | Casablanca     | South | No  | 3'245'000  | "No    |
| Africa  | Northern Africa    | Tunis          | South | Yes | 7'759'000  | 3'426  |
| Africa  | Eastern Africa     | Juba           | South | Yes | 372'410    | "No    |
| Asia    | Southern Asia      | Dhaka          | South | Yes | 7'001'000  | 43'000 |
| Asia    | South-Eastern Asia | Dili           | South | Yes | 193'563    | 639    |
| Asia    | South-Eastern Asia | Jakarta        | South | Yes | 9'121'000  | 8'500  |
| Asia    | Western Asia       | Ramallah       | South | No  | 500'000    | "No    |
| Asia    | South-Eastern Asia | Yangon         | South | Yes | "No        | 36'260 |
| Europe  | Southern Europe    | Athens         | North | Yes | 796'442    | 2'650  |
| Europe  | Western Europe     | Rhine-Ruhr     | North | No  | 6'500'000  | "No    |
| Europe  | Eastern Europe     | Kiev           | North | Yes | 2'845'023  | 3'299  |
| Asia    | Southern Asia      | Tehran         | South | Yes | 7'804'000  | 10'550 |
| Europe  | Eastern Europe     | Budapest       | North | Yes | 1'690'109  | 3'219  |
| Africa  | Eastern Africa     | Mogadishu      | South | Yes | 1'353'000  | "No    |
| Asia    | Western Asia       | Riyadh         | South | Yes | 5'725'000  | 3'650  |
| Europe  | Eastern Europe     | Prague         | North | Yes | 1'276'000  | 2'486  |
| America | Northern America   | San Francisco  | North | No  | 825'863    | 6'825  |
| Europe  | Eastern Europe     | St. Petersburg | North | No  | 4'575'000  | 3'268  |
| Asia    | Eastern Asia       | Shanghai       | North | No  | 18'885'000 | 2'988  |
| Europe  | Western Europe     | Barcelona      | North | No  | 1'620'943  | 15'867 |
| America | Central America    | Guatemala City | South | Yes | 1'075'000  | 2'554  |
| Europe  | Western Europe     | Hamburg        | North | No  | 1'814'597  | 2'403  |
| Africa  | Western Africa     | Abidjan        | South | No  | 4'288'000  | 2'024  |
| America | Northern America   | Washington     | North | Yes | 632'323    | 4'002  |
| Africa  | Western Africa     | Dakar          | South | Yes | 2'777'000  | 12'819 |
|         |                    |                |       |     |            |        |