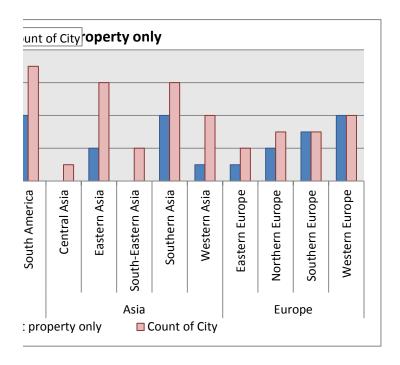

|          |           |          |           |           |           | N THREAT  | S AND TRI | GGERS_  |
|----------|-----------|----------|-----------|-----------|-----------|-----------|-----------|---------|
| Section  | Section   | Section  | Section   | Section   | Section   | Section   | Section   | Section |
| 04 Acts  | 04        | 05 Acts  | 05        | 06 Acts   | 06        | 07 Acts   | 07        | 08 Acts |
| against  | Source /  | against  | Source /  | involving | Source /  | involving | Source /  | against |
| property | perpetrat | property | perpetrat | controlle | perpetrat | fraud,    | perpetrat | public  |
| Yes      | С         | Yes      | С         | Yes       | С         | "No       | "No       | Yes     |
| 'No      | "No       | "No      | "No       | "No       | "No       | "No       | "No       | Yes     |
| Yes      | В         | Yes      | В         | "No       | "No       | "No       | "No       | "No     |
| Yes      | "No       | Yes      | "No       | "No       | "No       | "No       | "No       | "No     |
| "No      | "No       | "No      | "No       | "No       | "No       | "No       | "No       | "No     |
| "No      | "No       | "No      | "No       | "No       | "No       | "No       | "No       | "No     |
| "No      | "No       | "No      | "No       | "No       | "No       | "No       | "No       | "No     |
| Yes      | В         | Yes      | В         | Yes       | С         | "No       | "No       | "No     |
| "No      | "No       | Yes      | В         | "No       | "No       | "No       | "No       | "No     |
| "No      | "No       | Yes      | В         | "No       | "No       | "No       | "No       | "No     |
| "No      | "No       | Yes      | В         | Yes       | С         | "No       | "No       | "No     |
| Yes      | В         | Yes      | В         | "No       | "No       | "No       | "No       | "No     |
| "No      | "No       | Yes      | В         | "No       | "No       | "No       | "No       | "No     |
| "No      | "No       | Yes      | В         | "No       | "No       | "No       | "No       | "No     |
| "No      | "No       | Yes      | В         | "No       | "No       | "No       | "No       | Yes     |
| "No      | "No       | Yes      | В         | "No       | "No       | "No       | "No       | "No     |
| "No      | "No       | Yes      | В         | "No       | "No       | "No       | "No       | "No     |
| Yes      | В         | Yes      | В         | "No       | "No       | "No       | "No       | "No     |
| "No      | "No       | Yes      | В         | "No       | "No       | "No       | "No       | Yes     |
| "No      | "No       | "No      | "No       | "No       | "No       | "No       | "No       | "No     |
| "No      | "No       | "No      | "No       | "No       | "No       | "No       | "No       | "No     |
| "No      | "No       | Yes      | В         | "No       | "No       | "No       | "No       | "No     |
| "No      | "No       | Yes      | В         | "No       | "No       | "No       | "No       | Yes     |
| "No      | "No       | Yes      | В         | "No       | "No       | "No       | "No       | "No     |
| Yes      | В         | Yes      | В         | "No       | "No       | "No       | "No       | "No     |
| "No      | "No       | "No      | "No       | "No       | "No       | "No       | "No       | "No     |
| Yes      | В         | Yes      | В         | Yes       | В         | "No       | "No       | "No     |
| "No      | "No       | "No      | "No       | "No       | "No       | "No       | "No       | "No     |
| "No      | "No       | "No      | "No       | "No       | "No       | "No       | "No       | "No     |
| "No      | "No       | "No      | "No       | "No       | "No       | "No       | "No       | "No     |
| "No      | "No       | "No      | "No       | "No       | "No       | "No       | "No       | "No     |
| "No      | "No       | "No      | "No       | "No       | "No       | "No       | "No       | "No     |
| "No      | "No       | "No      | "No       | "No       | "No       | "No       | "No       | "No     |
| "No      | "No       | Yes      | В         | "No       | "No       | "No       | "No       | "No     |
| "No      | "No       | "No      | "No       | Yes       | С         | "No       | "No       | "No     |
| "No      | "No       | "No      | "No       | "No       | "No       | "No       | "No       | "No     |
| Yes      | В         | Yes      | В         | "No       | "No       | "No       | "No       | "No     |
| "No      | "No       | "No      | "No       | "No       | "No       | "No       | "No       | "No     |
| Yes      | В         | Yes      | В         | "No       | "No       | "No       | "No       | "No     |
| Yes      | В         | Yes      | В         | "No       | "No       | "No       | "No       | "No     |
| Yes      | "No       | Yes      | "No       | "No       | "No       | "No       | "No       | "No     |
| 'No      | "No       | Yes      | В         | "No       | "No       | "No       | "No       | "No     |
| Yes      | В         | Yes      | В         | "No       | "No       | "No       | "No       | Yes     |
| Yes      | В         | Yes      | В         | "No       | "No       | "No       | "No       | "No     |
| 'No      | "No       | "No      | "No       | "No       | "No       | "No       | "No       | "No     |
| Yes      | "No       | Yes      | В         | "No       | "No       | "No       | "No       | "No     |
| Yes      | В         | Yes      | В         | "No       | "No       | "No       | "No       | "No     |
| Yes      | В         | Yes      | В         | "No       | "No       | "No       | "No       | "No     |
| Yes      | "No       | Yes      | "No       | "No       | "No       | "No       | "No       | "No     |
| 'No      | "No       | "No      | "No       | "No       | "No       | "No       | "No       | "No     |
| 'No      | "No       | "No      | "No       | "No       | "No       | "No       | "No       | "No     |
| 'No      | "No       | "No      | "No       | "No       | "No       | "No       | "No       | "No     |
| 'No      | "No       | "No      | "No       | "No       | "No       | "No       | "No       | "No     |