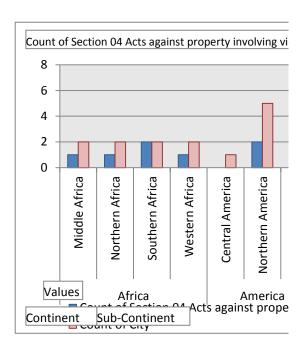

| 6                |
| Western Asia       | 1                                                                  | 4                |
| Europe             | 5                                                                  | 12               |
| Eastern Europe     |                                                                    | 2                |
| Northern Europe    | 2                                                                  | 3                |
| Southern Europe    | 2                                                                  | 3                |
| Western Europe     | 1                                                                  | 4                |
| Grand Total        | 17                                                                 | 52               |





| Row Labels         | Count of<br>Section<br>05 Acts<br>against<br>property<br>only | Count of<br>City |
|--------------------|---------------------------------------------------------------|------------------|
| Africa             | 7                                                             | 8                |
| Middle Africa      | 2                                                             |                  |
| Northern Africa    | 2                                                             |                  |
| Southern Africa    | 2                                                             |                  |
| Western Africa     | 1                                                             | 2                |
| America            | 7