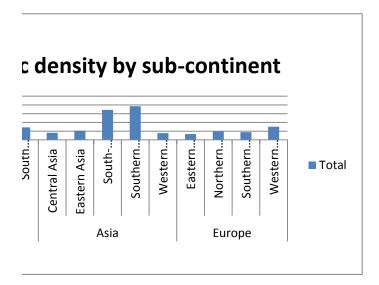

Geneva, February 2018

| GEN |    | A 1        |
|-----|----|------------|
|     | EK | $\Delta I$ |

|                   |                                 |                           |                |            |                         | GENERAL C      |
|-------------------|---------------------------------|---------------------------|----------------|------------|-------------------------|----------------|
|                   |                                 |                           |                |            |                         | Demogr         |
|                   |                                 |                           | North /        | Capital    |                         | Demogr.        |
| 0                 | Cultinautinaut                  | O!tr.                     | North /        | Capital    | Donaletien              | density        |
| Continent         | Subcontinent<br>South America   | City<br>São Paulo         | South          | city<br>No | Population              | (pers./km2)    |
| America<br>Asia   |                                 |                           | South          | Yes        | 11'244'369              | 7'388<br>5'259 |
|                   | South-Eastern Asia              | Bangkok                   | South          | Yes        | 8'200'000               | 14'000         |
| America<br>Africa | South America Southern Africa   | Buenos Aires<br>Cape Town | South          | Yes        | 12'801'364<br>3'740'025 | 1'425          |
| America           | South America                   | Bogotá                    | South<br>South | Yes        | 7'363'782               | 4'602          |
| America           | South America                   | Santiago de Cali          | South          | No         | 2'244'639               | 4'300          |
| America           | South America                   | Medellin                  | South          | No         | 2'343'049               | 6'925          |
| Africa            | Western Africa                  | Accra                     | South          | Yes        | 4'010'054               | "No            |
| Asia              | Southern Asia                   | Calcutta                  | South          | No         | "No                     | 24'718         |
| Asia              | Southern Asia                   | Delhi                     | South          | Yes        | 16'787'941              | 11'320         |
| Asia              | Western Asia                    | Baku                      | North          | Yes        | 1'116'513               | 996            |
| Europe            | Northern Europe                 | London                    | North          | Yes        | 8'170'000               | 4'761          |
| Europe            | Western Europe                  | Berlin                    | North          | Yes        | 3'300'000               | 3'860          |
| America           | Northern America                | Toronto                   | North          | No         | 2'790'000               | 945            |
| Africa            | Northern Africa                 | Cairo                     | South          | Yes        | "No                     | 17'190         |
| Asia              | Eastern Asia                    | Tokyo                     | South          | Yes        | 13'189'000              | 6'029          |
| America           | South America                   | Rio de Janeiro            | South          | No         | 6'429'923               | 5'266          |
| Africa            | Middle Africa                   | Luanda                    | South          | Yes        | 2'776'168               | 1'271          |
| Europe            | Western Europe                  | Paris                     | North          | No         | 2'193'031               | 20'807         |
| America           | Northern America                | New York                  | North          | Yes        | 8'336'697               | 10'425         |
| Asia              | Eastern Asia                    | Taipei                    | South          | Yes        | 2'650'968               | 9'753          |
| Asia              | Eastern Asia                    | Seoul                     | South          | Yes        | 22'500'000              | 10'400         |
| Africa            | Middle Africa                   | Kinshasa                  | South          | Yes        | 9'046'000               | 16'000         |
| Europe            | Eastern Europe                  | Moscow                    | North          | Yes        | 11'503'501              | 4'581          |
| Europe            | Southern Europe                 | Madrid                    | North          | Yes        | 6'087'000               | 4'600          |
| Asia              | South-Eastern Asia              | Singapore                 | South          | Yes        | 5'399'200               | 7'540          |
| Europe            | Western Europe                  | Zurich                    | North          | No         | 392'000                 | 4'200          |
| Asia              | Western Asia                    | Baghdad                   | South          | Yes        | 7'216'000               | 9'250          |
| Asia              | Central Asia                    | Almaty                    | South          | No         | 1'450'095               | 4'100          |
| Asia              | Western Asia                    | Beirut                    | South          | Yes        | "No                     | 2'800          |
| Europe            | Northern Europe                 | Stockholm                 | North          | Yes        | 850'000                 | 2'600          |
| Europe            | Northern Europe                 | Copenhagen                | North          | Yes        | 1'213'822               | 7'300          |
| Asia              | Southern Asia                   | Kabul                     | South          | Yes        | 3'818'000               | "No            |
| America           | South America                   | Santiago de Chile         | South          | Yes        | 6'034'000               | 8'964          |
| America           | Central America                 | Mexico City               | South          | Yes        | 8'840'000               | 6'000          |
| Asia              | Southern Asia                   | Karachi                   | South          | No         | 18'000'000              | 24'000         |
| Asia              | Western Asia                    | Istanbul                  | North          | Yes        | 13'854'740              | 2'622          |
| Asia              | Eastern Asia                    | Ulaanbaatar<br>Vienna     | South          | Yes        | "No                     | 260            |
| Europe            | Western Europe                  |                           | North          | Yes        | 1'710'000               | 4'150          |
| America           | Northern America                | Montreal<br>Lisbon        | North          | No<br>Yes  | 3'824'221<br>547'631    | 898<br>8'535   |
| Europe            | Southern Europe Southern Europe | Rome                      | North          | Yes        | 3'357'000               | 2'106          |
| Europe<br>Africa  | Northern Africa                 | Tripoli                   | North          | Yes        | 1'095'000               | 2'207          |
| America           | Northern America                | Chicago                   | South<br>North | No         | 2'714'856               | 4'572          |
| America           | Northern America                | Los Angeles               | North          | No         | 3'857'799               | 3'124          |
| Africa            | Southern Africa                 | Johannesburg              | South          | No         | 4'434'827               | 2'696          |
| Asia              | Southern Asia                   | Mumbai                    | South          | No         | 3'085'411               | 19'652         |
| Asia              | Southern Asia                   | Patna                     | South          | No         | 1'683'200               | 1'803          |
| Europe            | Northern Europe                 | Dublin                    | North          | Yes        | 1'273'000               | 4'526          |
| Asia              | South-Eastern Asia              | Manila                    | South          | Yes        | 1'650'000               | 45'000         |
| Europe            | Western Europe                  | Amsterdam                 | North          | Yes        | 790'044                 | 1'782          |
| Africa            | Eastern Africa                  | Kampala                   | South          | Yes        | 1'535'000               | 6'100          |
| Asia              | Eastern Asia                    | Beijing                   | North          | Yes        | 20'693'000              | 1'232          |
|                   |                                 | - 1 3                     |                |            |                         |                |

| Asia    | Eastern Asia       | Hong Kong      | North | No  | 7'071'576  | 6'544  |
|---------|--------------------|----------------|-------|-----|------------|--------|
| Asia    | Eastern Asia       | Shenzhen       | North | No  | 10'357'938 | 5'100  |
| America | South America      | Caracas        | South | Yes | 6'474'367  | 1'432  |
| America | South America      | Lima           | South | Yes | 7'605'742  | 11'750 |
| America | Central America    | Managua        | South | Yes | 1'028'808  | 4'100  |
| America | Central America    | San Salvador   | South | Yes | 1'534'000  | 2'470  |
| America | Northern America   | Vancouver      | North | No  | 2'313'328  | 803    |
| America | Central America    | Tijuana        | South | No  | 1'559'683  | 1'262  |
| America | Caribbean          | Port-au-Prince | South | Yes | 2'143'000  | "No    |
| Africa  | Eastern Africa     | Kigali         | South | Yes | 880'000    | 2'150  |
| Africa  | Western Africa     | Lagos          | South | No  | "No        | 18'150 |
| Africa  | Eastern Africa     | Nairobi        | South | Yes | 3'100'000  | 3'080  |
| Asia    | Western Asia       | Damascus       | South | Yes | 2'527'000  | "No    |
| Africa  | Northern Africa    | Casablanca     | South | No  | 3'245'000  | "No    |
| Africa  | Northern Africa    | Tunis          | South | Yes | 7'759'000  | 3'426  |
| Africa  | Eastern Africa     | Juba           | South | Yes | 372'410    | "No    |
| Asia    | Southern Asia      | Dhaka          | South | Yes | 7'001'000  | 43'000 |
| Asia    | South-Eastern Asia | Dili           | South | Yes | 193'563    | 639    |
| Asia    | South-Eastern Asia | Jakarta        | South | Yes | 9'121'000  | 8'500  |
| Asia    | Western Asia       | Ramallah       | South | No  | 500'000    | "No    |
| Asia    | South-Eastern Asia | Yangon         | South | Yes | "No        | 36'260 |
| Europe  | Southern Europe    | Athens         | North | Yes | 796'442    | 2'650  |
| Europe  | Western Europe     | Rhine-Ruhr     | North | No  | 6'500'000  | "No    |
| Europe  | Eastern Europe     | Kiev           | North | Yes | 2'845'023  | 3'299  |
| Asia    | Southern Asia      | Tehran         | South | Yes | 7'804'000  | 10'550 |
| Europe  | Eastern Europe     | Budapest       | North | Yes | 1'690'109  | 3'219  |
| Africa  | Eastern Africa     | Mogadishu      | South | Yes | 1'353'000  | "No    |
| Asia    | Western Asia       | Riyadh         | South | Yes | 5'725'000  | 3'650  |
| Europe  | Eastern Europe     | Prague         | North | Yes | 1'276'000  | 2'486  |
| America | Northern America   | San Francisco  | North | No  | 825'863    | 6'825  |
| Europe  | Eastern Europe     | St. Petersburg | North | No  | 4'575'000  | 3'268  |
| Asia    | Eastern Asia       | Shanghai       | North | No  | 18'885'000 | 2'988  |
| Europe  | Western Europe     | Barcelona      | North | No  | 1'620'943  | 15'867 |
| America | Central America    | Guatemala City | South | Yes | 1'075'000  | 2'554  |
| Europe  | Western Europe     | Hamburg        | North | No  | 1'814'597  | 2'403  |
| Africa  | Western Africa     | Abidjan        | South | No  | 4'288'000  | 2'024  |
| America | Northern America   | Washington     | North | Yes | 632'323    | 4'002  |
| Africa  | Western Africa     | Dakar          | South | Yes | 2'777'000  | 12'819 |
|         |                    |                |       |     |            |        |