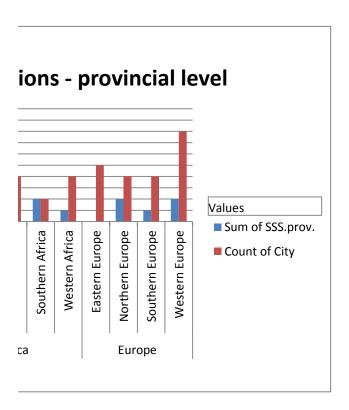

| 7      | 9        |
| Asia               | 8      | 30       |
| Central Asia       |        | 1        |
| Eastern Asia       | 2      | 8        |
| South-Eastern Asia | 1      | 6        |
| Southern Asia      | 4      | 8        |
| Western Asia       | 1      | 7        |
| Africa             | 4      | 17       |
| Eastern Africa     |        | 5        |
| Middle Africa      | 1      | 2        |
| Northern Africa    | 0      | 4        |
| Southern Africa    | 2      | 2        |
| Western Africa     | 1      | 4        |
| Europe             | 5      | 21       |
| Eastern Europe     |        | 5        |
| Northern Europe    | 2      | 4        |
| Southern Europe    | 1      | 4        |
| Western Europe     | 2      | 8        |
| Grand Total        | 27     | 91       |