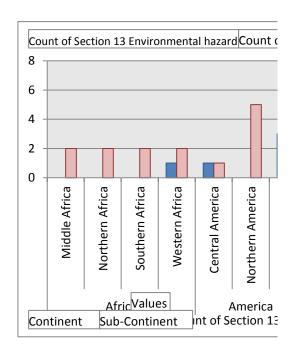

|
| Southern Asia      | 2                                                        |               |
| Western Asia       | 2                                                        | 4             |
| Europe             | 1                                                        | 12            |
| Eastern Europe     |                                                          | 2             |
| Northern Europe    | 1                                                        | 3             |
| Southern Europe    |                                                          | 3             |
| Western Europe     |                                                          | 4             |
| Grand Total        | 12                                                       | 52            |





| City                | Continent | Continent2         |
|---------------------|-----------|--------------------|
| São Paulo           | America   | South America      |
| Bangkok             | Asia      | South-Eastern Asia |
| <b>Buenos Aires</b> | America   | South America      |
| Cape Town           | Africa    | Southern Africa    |
| Bogotá              | America   | South America      |
| Santiago de Cali    | America   | South America      |
| Medellin            | America   | South America      |
| Accra               | Africa    | Western Africa     |
| Calcutta            | Asia      | Southern Asia      |
| Dehli               | Asia      | Southern Asia      |
| Baku                | Asia      | Western Asia       |
| London              | Europe    | Northern Europe