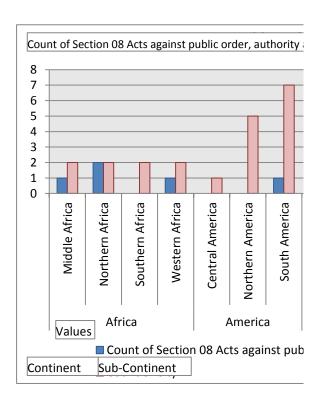

|          |           |          |           |           |           | N THREAT  | S AND TRI | GGERS_  |
|----------|-----------|----------|-----------|-----------|-----------|-----------|-----------|---------|
| Section  | Section   | Section  | Section   | Section   | Section   | Section   | Section   | Section |
| 04 Acts  | 04        | 05 Acts  | 05        | 06 Acts   | 06        | 07 Acts   | 07        | 08 Acts |
| against  | Source /  | against  | Source /  | involving | Source /  | involving | Source /  | against |
| property | perpetrat | property | perpetrat | controlle | perpetrat | fraud,    | perpetrat | public  |
| Yes      | С         | Yes      | С         | Yes       | С         | "No       | "No       | Yes     |
| 'No      | "No       | "No      | "No       | "No       | "No       | "No       | "No       | Yes     |
| Yes      | В         | Yes      | В         | "No       | "No       | "No       | "No       | "No     |
| Yes      | "No       | Yes      | "No       | "No       | "No       | "No       | "No       | "No     |
| "No      | "No       | "No      | "No       | "No       | "No       | "No       | "No       | "No     |
| "No      | "No       | "No      | "No       | "No       | "No       | "No       | "No       | "No     |
| "No      | "No       | "No      | "No       | "No       | "No       | "No       | "No       | "No     |
| Yes      | В         | Yes      | В         | Yes       | С         | "No       | "No       | "No     |
| "No      | "No       | Yes      | В         | "No       | "No       | "No       | "No       | "No     |
| "No      | "No       | Yes      | В         | "No       | "No       | "No       | "No       | "No     |
| "No      | "No       | Yes      | В         | Yes       | С         | "No       | "No       | "No     |
| Yes      | В         | Yes      | В         | "No       | "No       | "No       | "No       | "No     |
| "No      | "No       | Yes      | В         | "No       | "No       | "No       | "No       | "No     |
| "No      | "No       | Yes      | В         | "No       | "No       | "No       | "No       | "No     |
| "No      | "No       | Yes      | В         | "No       | "No       | "No       | "No       | Yes     |
| "No      | "No       | Yes      | В         | "No       | "No       | "No       | "No       | "No     |
| "No      | "No       | Yes      | В         | "No       | "No       | "No       | "No       | "No     |
| Yes      | В         | Yes      | В         | "No       | "No       | "No       | "No       | "No     |
| "No      | "No       | Yes      | В         | "No       | "No       | "No       | "No       | Yes     |
| "No      | "No       | "No      | "No       | "No       | "No       | "No       | "No       | "No     |
| "No      | "No       | "No      | "No       | "No       | "No       | "No       | "No       | "No     |
| "No      | "No       | Yes      | В         | "No       | "No       | "No       | "No       | "No     |
| "No      | "No       | Yes      | В         | "No       | "No       | "No       | "No       | Yes     |
| "No      | "No       | Yes      | В         | "No       | "No       | "No       | "No       | "No     |
| Yes      | В         | Yes      | В         | "No       | "No       | "No       | "No       | "No     |
| "No      | "No       | "No      | "No       | "No       | "No       | "No       | "No       | "No     |
| Yes      | В         | Yes      | В         | Yes       | В         | "No       | "No       | "No     |
| "No      | "No       | "No      | "No       | "No       | "No       | "No       | "No       | "No     |
| "No      | "No       | "No      | "No       | "No       | "No       | "No       | "No       | "No     |
| "No      | "No       | "No      | "No       | "No       | "No       | "No       | "No       | "No     |
| "No      | "No       | "No      | "No       | "No       | "No       | "No       | "No       | "No     |
| "No      | "No       | "No      | "No       | "No       | "No       | "No       | "No       | "No     |
| "No      | "No       | "No      | "No       | "No       | "No       | "No       | "No       | "No     |
| "No      | "No       | Yes      | В         | "No       | "No       | "No       | "No       | "No     |
| "No      | "No       | "No      | "No       | Yes       | С         | "No       | "No       | "No     |
| "No      | "No       | "No      | "No       | "No       | "No       | "No       | "No       | "No     |
| Yes      | В         | Yes      | В         | "No       | "No       | "No       | "No       | "No     |
| "No      | "No       | "No      | "No       | "No       | "No       | "No       | "No       | "No     |
| Yes      | В         | Yes      | В         | "No       | "No       | "No       | "No       | "No     |
| Yes      | В         | Yes      | В         | "No       | "No       | "No       | "No       | "No     |
| Yes      | "No       | Yes      | "No       | "No       | "No       | "No       | "No       | "No     |
| 'No      | "No       | Yes      | В         | "No       | "No       | "No       | "No       | "No     |
| Yes      | В         | Yes      | В         | "No       | "No       | "No       | "No       | Yes     |
| Yes      | В         | Yes      | В         | "No       | "No       | "No       | "No       | "No     |
| 'No      | "No       | "No      | "No       | "No       | "No       | "No       | "No       | "No     |
| Yes      | "No       | Yes      | В         | "No       | "No       | "No       | "No       | "No     |
| Yes      | В         | Yes      | В         | "No       | "No       | "No       | "No       | "No     |
| Yes      | В         | Yes      | В         | "No       | "No       | "No       | "No       | "No     |
| Yes      | "No       | Yes      | "No       | "No       | "No       | "No       | "No       | "No     |
| 'No      | "No       | "No      | "No       | "No       | "No       | "No       | "No       | "No     |
| 'No      | "No       | "No      | "No       | "No       | "No       | "No       | "No       | "No     |
| 'No      | "No       | "No      | "No       | "No       | "No       | "No       | "No       | "No     |
| 'No      | "No       | "No      | "No       | "No       | "No       | "No       | "No       | "No     |