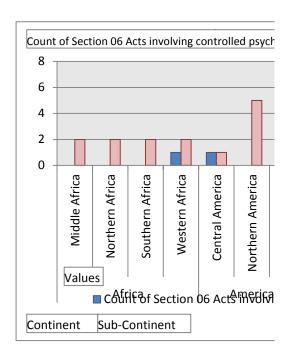

|          |           |          |           |           |           | N THREAT  | S AND TRI | GGERS_  |
|----------|-----------|----------|-----------|-----------|-----------|-----------|-----------|---------|
| Section  | Section   | Section  | Section   | Section   | Section   | Section   | Section   | Section |
| 04 Acts  | 04        | 05 Acts  | 05        | 06 Acts   | 06        | 07 Acts   | 07        | 08 Acts |
| against  | Source /  | against  | Source /  | involving | Source /  | involving | Source /  | against |
| property | perpetrat | property | perpetrat | controlle | perpetrat | fraud,    | perpetrat | public  |
| Yes      | С         | Yes      | С         | Yes       | С         | "No       | "No       | Yes     |
| 'No      | "No       | "No      | "No       | "No       | "No       | "No       | "No       | Yes     |
| Yes      | В         | Yes      | В         | "No       | "No       | "No       | "No       | "No     |
| Yes      | "No       | Yes      | "No       | "No       | "No       | "No       | "No       | "No     |
| "No      | "No       | "No      | "No       | "No       | "No       | "No       | "No       | "No     |
| "No      | "No       | "No      | "No       | "No       | "No       | "No       | "No       | "No     |
| "No      | "No       | "No      | "No       | "No       | "No       | "No       | "No       | "No     |
| Yes      | В         | Yes      | В         | Yes       | С         | "No       | "No       | "No     |
| "No      | "No       | Yes      | В         | "No       | "No       | "No       | "No       | "No     |
| "No      | "No       | Yes      | В         | "No       | "No       | "No       | "No       | "No     |
| "No      | "No       | Yes      | В         | Yes       | С         | "No       | "No       | "No     |
| Yes      | В         | Yes      | В         | "No       | "No       | "No       | "No       | "No     |
| "No      | "No       | Yes      | В         | "No       | "No       | "No       | "No       | "No     |
| "No      | "No       | Yes      | В         | "No       | "No       | "No       | "No       | "No     |
| "No      | "No       | Yes      | В         | "No       | "No       | "No       | "No       | Yes     |
| "No      | "No       | Yes      | В         | "No       | "No       | "No       | "No       | "No     |
| "No      | "No       | Yes      | В         | "No       | "No       | "No       | "No       | "No     |
| Yes      | В         | Yes      | В         | "No       | "No       | "No       | "No       | "No     |
| "No      | "No       | Yes      | В         | "No       | "No       | "No       | "No       | Yes     |
| "No      | "No       | "No      | "No       | "No       | "No       | "No       | "No       | "No     |
| "No      | "No       | "No      | "No       | "No       | "No       | "No       | "No       | "No     |
| "No      | "No       | Yes      | В         | "No       | "No       | "No       | "No       | "No     |
| "No      | "No       | Yes      | В         | "No       | "No       | "No       | "No       | Yes     |
| "No      | "No       | Yes      | В         | "No       | "No       | "No       | "No       | "No     |
| Yes      | В         | Yes      | В         | "No       | "No       | "No       | "No       | "No     |
| "No      | "No       | "No      | "No       | "No       | "No       | "No       | "No       | "No     |
| Yes      | В         | Yes      | В         | Yes       | В         | "No       | "No       | "No     |
| "No      | "No       | "No      | "No       | "No       | "No       | "No       | "No       | "No     |
| "No      | "No       | "No      | "No       | "No       | "No       | "No       | "No       | "No     |
| "No      | "No       | "No      | "No       | "No       | "No       | "No       | "No       | "No     |
| "No      | "No       | "No      | "No       | "No       | "No       | "No       | "No       | "No     |
| "No      | "No       | "No      | "No       | "No       | "No       | "No       | "No       | "No     |
| "No      | "No       | "No      | "No       | "No       | "No       | "No       | "No       | "No     |
| "No      | "No       | Yes      | В         | "No       | "No       | "No       | "No       | "No     |
| "No      | "No       | "No      | "No       | Yes       | С         | "No       | "No       | "No     |
| "No      | "No       | "No      | "No       | "No       | "No       | "No       | "No       | "No     |
| Yes      | В         | Yes      | В         | "No       | "No       | "No       | "No       | "No     |
| "No      | "No       | "No      | "No       | "No       | "No       | "No       | "No       | "No     |
| Yes      | В         | Yes      | В         | "No       | "No       | "No       | "No       | "No     |
| Yes      | В         | Yes      | В         | "No       | "No       | "No       | "No       | "No     |
| Yes      | "No       | Yes      | "No       | "No       | "No       | "No       | "No       | "No     |
| 'No      | "No       | Yes      | В         | "No       | "No       | "No       | "No       | "No     |
| Yes      | В         | Yes      | В         | "No       | "No       | "No       | "No       | Yes     |
| Yes      | В         | Yes      | В         | "No       | "No       | "No       | "No       | "No     |
| 'No      | "No       | "No      | "No       | "No       | "No       | "No       | "No       | "No     |
| Yes      | "No       | Yes      | В         | "No       | "No       | "No       | "No       | "No     |
| Yes      | В         | Yes      | В         | "No       | "No       | "No       | "No       | "No     |
| Yes      | В         | Yes      | В         | "No       | "No       | "No       | "No       | "No     |
| Yes      | "No       | Yes      | "No       | "No       | "No       | "No       | "No       | "No     |
| 'No      | "No       | "No      | "No       | "No       | "No       | "No       | "No       | "No     |
| 'No      | "No       | "No      | "No       | "No       | "No       | "No       | "No       | "No     |
| 'No      | "No       | "No      | "No       | "No       | "No       | "No       | "No       | "No     |
| 'No      | "No       | "No      | "No       | "No       | "No       | "No       | "No       | "No     |