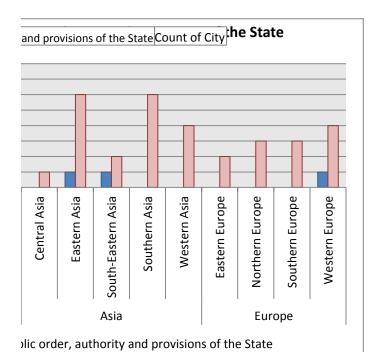

|            |            |            | Section<br>01 Acts | Section<br>01 | Section<br>02 Acts | Section<br>02 | Section<br>03 | Section<br>03 |
|------------|------------|------------|--------------------|---------------|--------------------|---------------|---------------|---------------|
|            |            |            | leading            | Source /      | leading            | Source /      | Injurious     | Source /      |
| NSSP.loc   | Ind.overs  | Ext.act    | to death           | perpetrat     |                    | perpetrat     |               | perpetrat     |
| Yes        | Yes        | Yes        | Yes                | "No           | Yes                | "No           | Yes           | В             |
| "No        | Yes        | Yes        | "No                | "No           | "No                | "No           | "No           | "No           |
| "No        | Yes        | Yes        | "No                | "No           | Yes                | Α             | "No           | "No           |
| No         | Yes        | Yes        | Yes                | "No           | Yes                | С             | "No           | "No           |
| "No        | Yes        | Yes        | "No                | "No           | Yes                | B; C          | "No           | "No           |
| "No        | Yes        | Yes        | Yes                | "No           | Yes                | С             | "No           | "No           |
| "No        | Yes        | Yes        | "No                | "No           | Yes                | С             | "No           | "No           |
| No         | Yes        | Yes        | "No                | "No           | "No                | "No           | "No           | "No           |
| "No        | Yes        | Yes        | "No                | "No           | Yes                | С             | Yes           | В             |
| "No<br>"No | Yes<br>Yes | Yes<br>Yes | "No<br>"No         | "No<br>"No    | Yes<br>Yes         | C             | Yes<br>"No    | "No           |
| "No        | Yes        | Yes        | "No                | "No           | Yes                | В             | Yes           | В             |
| "No        | Yes        | Yes        | "No                | "No           | "No                | "No           | "No           | "No           |
| No         | Yes        | "No        | "No                | "No           | Yes                | В             | "No           | "No           |
| "No        | Yes        | Yes        | "No                | "No           | "No                | "No           | Yes           | В             |
| "No        | Yes        | Yes        | "No                | "No           | Yes                | В             | "No           | "No           |
| Yes        | Yes        | Yes        | Yes                | A, B, C       | Yes                | С             | "No           | "No           |
| "No        | "No        | Yes        | "No                | "No           | Yes                | A             | "No           | "No           |
| No         | Yes        | Yes        | "No                | "No           | "No                | "No           | "No           | "No           |
| Yes        | Yes        | Yes        | Yes                | В             | Yes                | В             | Yes           | "No           |
| No         | "No        | "No        | "No                | "No           | "No                | "No           | "No           | "No           |
| No         | "No        | Yes        | "No                | "No           | "No                | "No           | "No           | "No           |
| "No        | "No        | "No        | Yes                | A, C          | "No                | "No           | Yes           | A, C          |
| "No        | Yes        | Yes        | Yes                | В             | Yes                | В             | "No           | "No           |
| "No        | "No        | Yes        | "No                | "No           | "No                | "No           | "No           | "No           |
| "No        | "No        | Yes        | "No                | "No           | Yes                | В             | "No           | "No           |
| No         | Yes        | Yes        | "No                | "No           | "No                | "No           | Yes           | В             |
| "No        | No         | Yes        | Yes                | "No           | Yes                | Α             | Yes           | "No           |
| "No        | No         | Yes        | "No                | "No           | Yes                | Α             | "No           | "No           |
| "No        | "No        | Yes        | "No                | "No           | Yes                | B, C          | "No           | "No           |
| No         | Yes        | Yes        | "No                | "No           | Yes                | В             | Yes           | В             |
| "No        | Yes        | Yes        | "No                | "No           | "No                | "No           | "No           | "No           |
| "No        | "No        | Yes        | Yes                | "No           | "No                | "No           | Yes           | В             |
| No         | Yes        | Yes        | Yes                | B             | "No                | "No           | Yes           | B             |
| Yes<br>Yes | Yes        | Yes        | Yes                | "No<br>"No    | Yes<br>Yes         | "No<br>C      | "No<br>Yes    | "No           |
| "No        | Yes<br>Yes | Yes<br>Yes | "No<br>"No         | "No           | Yes                | A, B, C       | Yes           | В             |
| No         | "No        | Yes        | "No                | "No           | Yes                | В             | "No           | "No           |
| No         | Yes        | Yes        | Yes                | В             | Yes                | В             | Yes           | В             |
| No         | Yes        | Yes        | "No                | "No           | Yes                | "No           | "No           | "No           |
| No         | Yes        | "No        | "No                | "No           | Yes                | "No           | "No           | "No           |
| Yes        | Yes        | Yes        | Yes                | "No           | Yes                | В             | Yes           | В             |
| Yes        | No         | Yes        | Yes                | A             | Yes                | A             | "No           | "No           |
| "No        | Yes        | Yes        | Yes                | C             | Yes                | B, C          | "No           | "No           |
| No         | Yes        | Yes        | Yes                | В             | Yes                | "No           | Yes           | В             |
| Yes        | Yes        | Yes        | Yes                | "No           | "No                | "No           | Yes           | "No           |
| "No        | "No        | "No        | Yes                | В             | "No                | "No           | Yes           | В             |
| Yes        | "No        | "No        | Yes                | "No           | Yes                | С             | Yes           | В             |
| "No        | Yes        | Yes        | Yes                | "No           | Yes                | В             | Yes           | "No           |
| "No        | Yes        | Yes        | "No                | "No           | "No                | "No           | "No           | "No           |
| "No        | Yes        | Yes        | "No                | "No           | "No                | "No           | "No           | "No           |
| "No        | "No        | Yes        | "No                | "No           | "No                | "No           | "No           | "No           |
| "No        | "No        | Yes        | "No                | "No           | "No                | "No           | "No           | "No           |