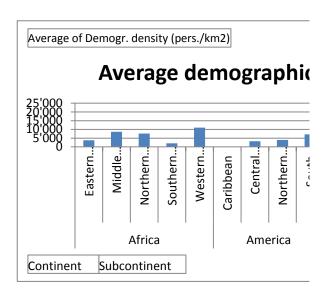

Geneva, February 2018

| GEN |    | A 1        |
|-----|----|------------|
|     | EK | $\Delta I$ |

|                   |                                 |                           |                |            |                         | GENERAL C      |
|-------------------|---------------------------------|---------------------------|----------------|------------|-------------------------|----------------|
|                   |                                 |                           |                |            |                         | Demogr         |
|                   |                                 |                           | North /        | Capital    |                         | Demogr.        |
| 0                 | Cultinautinaut                  | O!tr.                     | North /        | Capital    | Donaletien              | density        |
| Continent         | Subcontinent<br>South America   | City<br>São Paulo         | South          | city<br>No | Population              | (pers./km2)    |
| America<br>Asia   |                                 |                           | South          | Yes        | 11'244'369              | 7'388<br>5'259 |
|                   | South-Eastern Asia              | Bangkok                   | South          | Yes        | 8'200'000               | 14'000         |
| America<br>Africa | South America Southern Africa   | Buenos Aires<br>Cape Town | South          | Yes        | 12'801'364<br>3'740'025 | 1'425          |
| America           | South America                   | Bogotá                    | South<br>South | Yes        | 7'363'782               | 4'602          |
| America           | South America                   | Santiago de Cali          | South          | No         | 2'244'639               | 4'300          |
| America           | South America                   | Medellin                  | South          | No         | 2'343'049               | 6'925          |
| Africa            | Western Africa                  | Accra                     | South          | Yes        | 4'010'054               | "No            |
| Asia              | Southern Asia                   | Calcutta                  | South          | No         | "No                     | 24'718         |
| Asia              | Southern Asia                   | Delhi                     | South          | Yes        | 16'787'941              | 11'320         |
| Asia              | Western Asia                    | Baku                      | North          | Yes        | 1'116'513               | 996            |
| Europe            | Northern Europe                 | London                    | North          | Yes        | 8'170'000               | 4'761          |
| Europe            | Western Europe                  | Berlin                    | North          | Yes        | 3'300'000               | 3'860          |
| America           | Northern America                | Toronto                   | North          | No         | 2'790'000               | 945            |
| Africa            | Northern Africa                 | Cairo                     | South          | Yes        | "No                     | 17'190         |
| Asia              | Eastern Asia                    | Tokyo                     | South          | Yes        | 13'189'000              | 6'029          |
| America           | South America                   | Rio de Janeiro            | South          | No         | 6'429'923               | 5'266          |
| Africa            | Middle Africa                   | Luanda                    | South          | Yes        | 2'776'168               | 1'271          |
| Europe            | Western Europe                  | Paris                     | North          | No         | 2'193'031               | 20'807         |
| America           | Northern America                | New York                  | North          | Yes        | 8'336'697               | 10'425         |
| Asia              | Eastern Asia                    | Taipei                    | South          | Yes        | 2'650'968               | 9'753          |
| Asia              | Eastern Asia                    | Seoul                     | South          | Yes        | 22'500'000              | 10'400         |
| Africa            | Middle Africa                   | Kinshasa                  | South          | Yes        | 9'046'000               | 16'000         |
| Europe            | Eastern Europe                  | Moscow                    | North          | Yes        | 11'503'501              | 4'581          |
| Europe            | Southern Europe                 | Madrid                    | North          | Yes        | 6'087'000               | 4'600          |
| Asia              | South-Eastern Asia              | Singapore                 | South          | Yes        | 5'399'200               | 7'540          |
| Europe            | Western Europe                  | Zurich                    | North          | No         | 392'000                 | 4'200          |
| Asia              | Western Asia                    | Baghdad                   | South          | Yes        | 7'216'000               | 9'250          |
| Asia              | Central Asia                    | Almaty                    | South          | No         | 1'450'095               | 4'100          |
| Asia              | Western Asia                    | Beirut                    | South          | Yes        | "No                     | 2'800          |
| Europe            | Northern Europe                 | Stockholm                 | North          | Yes        | 850'000                 | 2'600          |
| Europe            | Northern Europe                 | Copenhagen                | North          | Yes        | 1'213'822               | 7'300          |
| Asia              | Southern Asia                   | Kabul                     | South          | Yes        | 3'818'000               | "No            |
| America           | South America                   | Santiago de Chile         | South          | Yes        | 6'034'000               | 8'964          |
| America           | Central America                 | Mexico City               | South          | Yes        | 8'840'000               | 6'000          |
| Asia              | Southern Asia                   | Karachi                   | South          | No         | 18'000'000              | 24'000         |
| Asia              | Western Asia                    | Istanbul                  | North          | Yes        | 13'854'740              | 2'622          |
| Asia              | Eastern Asia                    | Ulaanbaatar<br>Vienna     | South          | Yes        | "No                     | 260            |
| Europe            | Western Europe                  |                           | North          | Yes        | 1'710'000               | 4'150          |
| America           | Northern America                | Montreal<br>Lisbon        | North          | No<br>Yes  | 3'824'221<br>547'631    | 898<br>8'535   |
| Europe            | Southern Europe Southern Europe | Rome                      | North          | Yes        | 3'357'000               | 2'106          |
| Europe<br>Africa  | Northern Africa                 | Tripoli                   | North          | Yes        | 1'095'000               | 2'207          |
| America           | Northern America                | Chicago                   | South<br>North | No         | 2'714'856               | 4'572          |
| America           | Northern America                | Los Angeles               | North          | No         | 3'857'799               | 3'124          |
| Africa            | Southern Africa                 | Johannesburg              | South          | No         | 4'434'827               | 2'696          |
| Asia              | Southern Asia                   | Mumbai                    | South          | No         | 3'085'411               | 19'652         |
| Asia              | Southern Asia                   | Patna                     | South          | No         | 1'683'200               | 1'803          |
| Europe            | Northern Europe                 | Dublin                    | North          | Yes        | 1'273'000               | 4'526          |
| Asia              | South-Eastern Asia              | Manila                    | South          | Yes        | 1'650'000               | 45'000         |
| Europe            | Western Europe                  | Amsterdam                 | North          | Yes        | 790'044                 | 1'782          |
| Africa            | Eastern Africa                  | Kampala                   | South          | Yes        | 1'535'000               | 6'100          |
| Asia              | Eastern Asia                    | Beijing                   | North          | Yes        | 20'693'000              | 1'232          |
|                   |                                 | - 1 3                     |                |            |                         |                |

| Asia    | Eastern Asia       | Hong Kong      | North | No  | 7'071'576  | 6'544  |
|---------|--------------------|----------------|-------|-----|------------|--------|
| Asia    | Eastern Asia       | Shenzhen       | North | No  | 10'357'938 | 5'100  |
| America | South America      | Caracas        | South | Yes | 6'474'367  | 1'432  |
| America | South America      | Lima           | South | Yes | 7'605'742  | 11'750 |
| America | Central America    | Managua        | South | Yes | 1'028'808  | 4'100  |
| America | Central America    | San Salvador   | South | Yes | 1'534'000  | 2'470  |
| America | Northern America   | Vancouver      | North | No  | 2'313'328  | 803    |
| America | Central America    | Tijuana        | South | No  | 1'559'683  | 1'262  |
| America | Caribbean          | Port-au-Prince | South | Yes | 2'143'000  | "No    |
| Africa  | Eastern Africa     | Kigali         | South | Yes | 880'000    | 2'150  |
| Africa  | Western Africa     | Lagos          | South | No  | "No        | 18'150 |
| Africa  | Eastern Africa     | Nairobi        | South | Yes | 3'100'000  | 3'080  |
| Asia    | Western Asia       | Damascus       | South | Yes | 2'527'000  | "No    |
| Africa  | Northern Africa    | Casablanca     | South | No  | 3'245'000  | "No    |
| Africa  | Northern Africa    | Tunis          | South | Yes | 7'759'000  | 3'426  |
| Africa  | Eastern Africa     | Juba           | South | Yes | 372'410    | "No    |
| Asia    | Southern Asia      | Dhaka          | South | Yes | 7'001'000  | 43'000 |
| Asia    | South-Eastern Asia | Dili           | South | Yes | 193'563    | 639    |
| Asia    | South-Eastern Asia | Jakarta        | South | Yes | 9'121'000  | 8'500  |
| Asia    | Western Asia       | Ramallah       | South | No  | 500'000    | "No    |
| Asia    | South-Eastern Asia | Yangon         | South | Yes | "No        | 36'260 |
| Europe  | Southern Europe    | Athens         | North | Yes | 796'442    | 2'650  |
| Europe  | Western Europe     | Rhine-Ruhr     | North | No  | 6'500'000  | "No    |
| Europe  | Eastern Europe     | Kiev           | North | Yes | 2'845'023  | 3'299  |
| Asia    | Southern Asia      | Tehran         | South | Yes | 7'804'000  | 10'550 |
| Europe  | Eastern Europe     | Budapest       | North | Yes | 1'690'109  | 3'219  |
| Africa  | Eastern Africa     | Mogadishu      | South | Yes | 1'353'000  | "No    |
| Asia    | Western Asia       | Riyadh         | South | Yes | 5'725'000  | 3'650  |
| Europe  | Eastern Europe     | Prague         | North | Yes | 1'276'000  | 2'486  |
| America | Northern America   | San Francisco  | North | No  | 825'863    | 6'825  |
| Europe  | Eastern Europe     | St. Petersburg | North | No  | 4'575'000  | 3'268  |
| Asia    | Eastern Asia       | Shanghai       | North | No  | 18'885'000 | 2'988  |
| Europe  | Western Europe     | Barcelona      | North | No  | 1'620'943  | 15'867 |
| America | Central America    | Guatemala City | South | Yes | 1'075'000  | 2'554  |
| Europe  | Western Europe     | Hamburg        | North | No  | 1'814'597  | 2'403  |
| Africa  | Western Africa     | Abidjan        | South | No  | 4'288'000  | 2'024  |
| America | Northern America   | Washington     | North | Yes | 632'323    | 4'002  |
| Africa  | Western Africa     | Dakar          | South | Yes | 2'777'000  | 12'819 |
|         |                    |                |       |     |            |        |