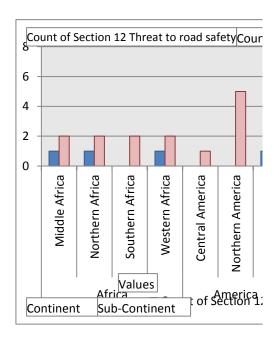

| 2             |
| Southern Asia      | 1                                                     | 6             |
| Western Asia       | 1                                                     | 4             |
| Europe             | 2                                                     | 12            |
| Eastern Europe     |                                                       | 2             |
| Northern Europe    |                                                       | 3             |
| Southern Europe    | 1                                                     | 3             |
| Western Europe     | 1                                                     | 4             |
| Grand Total        | 10                                                    | 52            |





| Row Labels         | Count of<br>Section<br>13<br>Environ<br>mental<br>hazard | Count of City |
|--------------------|----------------------------------------------------------|---------------|
| Africa             | 1                                                        | •             |
| Middle Africa      |                                                          | 2             |
| Northern Africa    |                                                          | 2             |
| Southern Africa    |                                                          | 2             |
| Western Africa     | 1                                                        | _             |
| America            | 4                                                        |               |
| Central Am