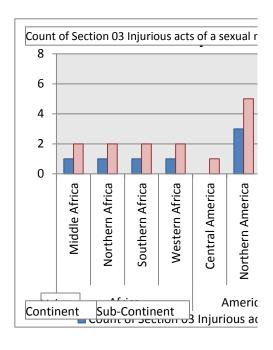

|            |            |            | Section<br>01 Acts | Section<br>01 | Section<br>02 Acts | Section<br>02 | Section<br>03 | Section<br>03 |
|------------|------------|------------|--------------------|---------------|--------------------|---------------|---------------|---------------|
|            |            |            | leading            | Source /      | leading            | Source /      | Injurious     | Source /      |
| NSSP.loc   | Ind.overs  | Ext.act    | to death           | perpetrat     |                    | perpetrat     |               | perpetrat     |
| Yes        | Yes        | Yes        | Yes                | "No           | Yes                | "No           | Yes           | В             |
| "No        | Yes        | Yes        | "No                | "No           | "No                | "No           | "No           | "No           |
| "No        | Yes        | Yes        | "No                | "No           | Yes                | Α             | "No           | "No           |
| No         | Yes        | Yes        | Yes                | "No           | Yes                | С             | "No           | "No           |
| "No        | Yes        | Yes        | "No                | "No           | Yes                | B; C          | "No           | "No           |
| "No        | Yes        | Yes        | Yes                | "No           | Yes                | С             | "No           | "No           |
| "No        | Yes        | Yes        | "No                | "No           | Yes                | С             | "No           | "No           |
| No         | Yes        | Yes        | "No                | "No           | "No                | "No           | "No           | "No           |
| "No        | Yes        | Yes        | "No                | "No           | Yes                | С             | Yes           | В             |
| "No<br>"No | Yes<br>Yes | Yes<br>Yes | "No<br>"No         | "No<br>"No    | Yes<br>Yes         | C             | Yes<br>"No    | "No           |
| "No        | Yes        | Yes        | "No                | "No           | Yes                | В             | Yes           | В             |
| "No        | Yes        | Yes        | "No                | "No           | "No                | "No           | "No           | "No           |
| No         | Yes        | "No        | "No                | "No           | Yes                | В             | "No           | "No           |
| "No        | Yes        | Yes        | "No                | "No           | "No                | "No           | Yes           | В             |
| "No        | Yes        | Yes        | "No                | "No           | Yes                | В             | "No           | "No           |
| Yes        | Yes        | Yes        | Yes                | A, B, C       | Yes                | С             | "No           | "No           |
| "No        | "No        | Yes        | "No                | "No           | Yes                | A             | "No           | "No           |
| No         | Yes        | Yes        | "No                | "No           | "No                | "No           | "No           | "No           |
| Yes        | Yes        | Yes        | Yes                | В             | Yes                | В             | Yes           | "No           |
| No         | "No        | "No        | "No                | "No           | "No                | "No           | "No           | "No           |
| No         | "No        | Yes        | "No                | "No           | "No                | "No           | "No           | "No           |
| "No        | "No        | "No        | Yes                | A, C          | "No                | "No           | Yes           | A, C          |
| "No        | Yes        | Yes        | Yes                | В             | Yes                | В             | "No           | "No           |
| "No        | "No        | Yes        | "No                | "No           | "No                | "No           | "No           | "No           |
| "No        | "No        | Yes        | "No                | "No           | Yes                | В             | "No           | "No           |
| No         | Yes        | Yes        | "No                | "No           | "No                | "No           | Yes           | В             |
| "No        | No         | Yes        | Yes                | "No           | Yes                | Α             | Yes           | "No           |
| "No        | No         | Yes        | "No                | "No           | Yes                | Α             | "No           | "No           |
| "No        | "No        | Yes        | "No                | "No           | Yes                | B, C          | "No           | "No           |
| No         | Yes        | Yes        | "No                | "No           | Yes                | В             | Yes           | В             |
| "No        | Yes        | Yes        | "No                | "No           | "No                | "No           | "No           | "No           |
| "No        | "No        | Yes        | Yes                | "No           | "No                | "No           | Yes           | В             |
| No         | Yes        | Yes        | Yes                | B             | "No                | "No           | Yes           | B             |
| Yes<br>Yes | Yes        | Yes        | Yes                | "No<br>"No    | Yes<br>Yes         | "No<br>C      | "No<br>Yes    | "No           |
| "No        | Yes<br>Yes | Yes<br>Yes | "No<br>"No         | "No           | Yes                | A, B, C       | Yes           | В             |
| No         | "No        | Yes        | "No                | "No           | Yes                | В             | "No           | "No           |
| No         | Yes        | Yes        | Yes                | В             | Yes                | В             | Yes           | В             |
| No         | Yes        | Yes        | "No                | "No           | Yes                | "No           | "No           | "No           |
| No         | Yes        | "No        | "No                | "No           | Yes                | "No           | "No           | "No           |
| Yes        | Yes        | Yes        | Yes                | "No           | Yes                | В             | Yes           | В             |
| Yes        | No         | Yes        | Yes                | A             | Yes                | A             | "No           | "No           |
| "No        | Yes        | Yes        | Yes                | C             | Yes                | B, C          | "No           | "No           |
| No         | Yes        | Yes        | Yes                | В             | Yes                | "No           | Yes           | В             |
| Yes        | Yes        | Yes        | Yes                | "No           | "No                | "No           | Yes           | "No           |
| "No        | "No        | "No        | Yes                | В             | "No                | "No           | Yes           | В             |
| Yes        | "No        | "No        | Yes                | "No           | Yes                | С             | Yes           | В             |
| "No        | Yes        | Yes        | Yes                | "No           | Yes                | В             | Yes           | "No           |
| "No        | Yes        | Yes        | "No                | "No           | "No                | "No           | "No           | "No           |
| "No        | Yes        | Yes        | "No                | "No           | "No                | "No           | "No           | "No           |
| "No        | "No        | Yes        | "No                | "No           | "No                | "No           | "No           | "No           |
| "No        | "No        | Yes        | "No                | "No           | "No                | "No           | "No           | "No           |