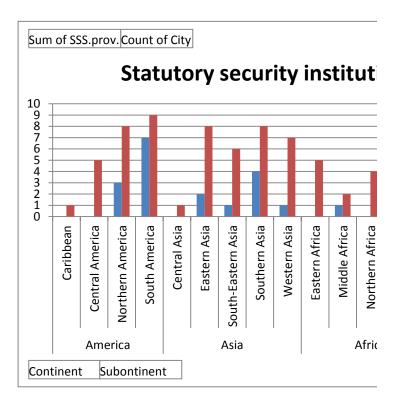

| 7      | 9        |
| Asia               | 8      | 30       |
| Central Asia       |        | 1        |
| Eastern Asia       | 2      | 8        |
| South-Eastern Asia | 1      | 6        |
| Southern Asia      | 4      | 8        |
| Western Asia       | 1      | 7        |
| Africa             | 4      | 17       |
| Eastern Africa     |        | 5        |
| Middle Africa      | 1      | 2        |
| Northern Africa    | 0      | 4        |
| Southern Africa    | 2      | 2        |
| Western Africa     | 1      | 4        |
| Europe             | 5      | 21       |
| Eastern Europe     |        | 5        |
| Northern Europe    | 2      | 4        |
| Southern Europe    | 1      | 4        |
| Western Europe     | 2      | 8        |
| Grand Total        | 27     | 91       |