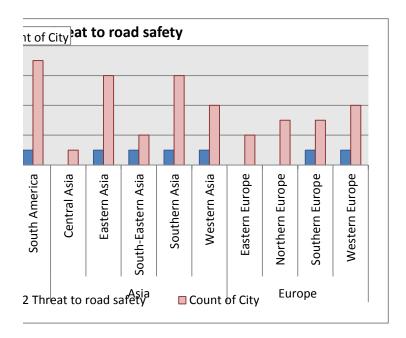

| 2             |
| Southern Asia      | 1                                                     | 6             |
| Western Asia       | 1                                                     | 4             |
| Europe             | 2                                                     | 12            |
| Eastern Europe     |                                                       | 2             |
| Northern Europe    |                                                       | 3             |
| Southern Europe    | 1                                                     | 3             |
| Western Europe     | 1                                                     | 4             |
| Grand Total        | 10                                                    | 52            |





| Row Labels         | Count of<br>Section<br>13<br>Environ<br>mental<br>hazard | Count of City |
|--------------------|----------------------------------------------------------|---------------|
| Africa             | 1                                                        | •             |
| Middle Africa      |                                                          | 2             |
| Northern Africa    |                                                          | 2             |
| Southern Africa    |                                                          | 2             |
| Western Africa     | 1                                                        | _             |
| America            | 4                                                        |               |
| Central Amer