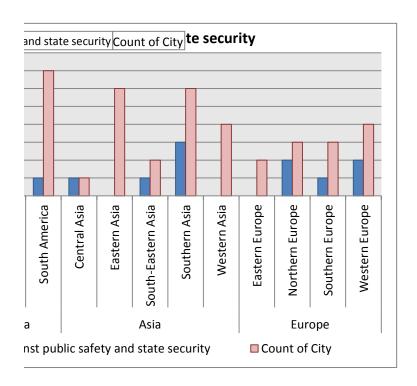

|          |           |          |           |           |           | N THREAT  | S AND TRI | GGERS_  |
|----------|-----------|----------|-----------|-----------|-----------|-----------|-----------|---------|
| Section  | Section   | Section  | Section   | Section   | Section   | Section   | Section   | Section |
| 04 Acts  | 04        | 05 Acts  | 05        | 06 Acts   | 06        | 07 Acts   | 07        | 08 Acts |
| against  | Source /  | against  | Source /  | involving | Source /  | involving | Source /  | against |
| property | perpetrat | property | perpetrat | controlle | perpetrat | fraud,    | perpetrat | public  |
| Yes      | С         | Yes      | С         | Yes       | С         | "No       | "No       | Yes     |
| 'No      | "No       | "No      | "No       | "No       | "No       | "No       | "No       | Yes     |
| Yes      | В         | Yes      | В         | "No       | "No       | "No       | "No       | "No     |
| Yes      | "No       | Yes      | "No       | "No       | "No       | "No       | "No       | "No     |
| "No      | "No       | "No      | "No       | "No       | "No       | "No       | "No       | "No     |
| "No      | "No       | "No      | "No       | "No       | "No       | "No       | "No       | "No     |
| "No      | "No       | "No      | "No       | "No       | "No       | "No       | "No       | "No     |
| Yes      | В         | Yes      | В         | Yes       | С         | "No       | "No       | "No     |
| "No      | "No       | Yes      | В         | "No       | "No       | "No       | "No       | "No     |
| "No      | "No       | Yes      | В         | "No       | "No       | "No       | "No       | "No     |
| "No      | "No       | Yes      | В         | Yes       | С         | "No       | "No       | "No     |
| Yes      | В         | Yes      | В         | "No       | "No       | "No       | "No       | "No     |
| "No      | "No       | Yes      | В         | "No       | "No       | "No       | "No       | "No     |
| "No      | "No       | Yes      | В         | "No       | "No       | "No       | "No       | "No     |
| "No      | "No       | Yes      | В         | "No       | "No       | "No       | "No       | Yes     |
| "No      | "No       | Yes      | В         | "No       | "No       | "No       | "No       | "No     |
| "No      | "No       | Yes      | В         | "No       | "No       | "No       | "No       | "No     |
| Yes      | В         | Yes      | В         | "No       | "No       | "No       | "No       | "No     |
| "No      | "No       | Yes      | В         | "No       | "No       | "No       | "No       | Yes     |
| "No      | "No       | "No      | "No       | "No       | "No       | "No       | "No       | "No     |
| "No      | "No       | "No      | "No       | "No       | "No       | "No       | "No       | "No     |
| "No      | "No       | Yes      | В         | "No       | "No       | "No       | "No       | "No     |
| "No      | "No       | Yes      | В         | "No       | "No       | "No       | "No       | Yes     |
| "No      | "No       | Yes      | В         | "No       | "No       | "No       | "No       | "No     |
| Yes      | В         | Yes      | В         | "No       | "No       | "No       | "No       | "No     |
| "No      | "No       | "No      | "No       | "No       | "No       | "No       | "No       | "No     |
| Yes      | В         | Yes      | В         | Yes       | В         | "No       | "No       | "No     |
| "No      | "No       | "No      | "No       | "No       | "No       | "No       | "No       | "No     |
| "No      | "No       | "No      | "No       | "No       | "No       | "No       | "No       | "No     |
| "No      | "No       | "No      | "No       | "No       | "No       | "No       | "No       | "No     |
| "No      | "No       | "No      | "No       | "No       | "No       | "No       | "No       | "No     |
| "No      | "No       | "No      | "No       | "No       | "No       | "No       | "No       | "No     |
| "No      | "No       | "No      | "No       | "No       | "No       | "No       | "No       | "No     |
| "No      | "No       | Yes      | В         | "No       | "No       | "No       | "No       | "No     |
| "No      | "No       | "No      | "No       | Yes       | С         | "No       | "No       | "No     |
| "No      | "No       | "No      | "No       | "No       | "No       | "No       | "No       | "No     |
| Yes      | В         | Yes      | В         | "No       | "No       | "No       | "No       | "No     |
| "No      | "No       | "No      | "No       | "No       | "No       | "No       | "No       | "No     |
| Yes      | В         | Yes      | В         | "No       | "No       | "No       | "No       | "No     |
| Yes      | В         | Yes      | В         | "No       | "No       | "No       | "No       | "No     |
| Yes      | "No       | Yes      | "No       | "No       | "No       | "No       | "No       | "No     |
| 'No      | "No       | Yes      | В         | "No       | "No       | "No       | "No       | "No     |
| Yes      | В         | Yes      | В         | "No       | "No       | "No       | "No       | Yes     |
| Yes      | В         | Yes      | В         | "No       | "No       | "No       | "No       | "No     |
| 'No      | "No       | "No      | "No       | "No       | "No       | "No       | "No       | "No     |
| Yes      | "No       | Yes      | В         | "No       | "No       | "No       | "No       | "No     |
| Yes      | В         | Yes      | В         | "No       | "No       | "No       | "No       | "No     |
| Yes      | В         | Yes      | В         | "No       | "No       | "No       | "No       | "No     |
| Yes      | "No       | Yes      | "No       | "No       | "No       | "No       | "No       | "No     |
| 'No      | "No       | "No      | "No       | "No       | "No       | "No       | "No       | "No     |
| 'No      | "No       | "No      | "No       | "No       | "No       | "No       | "No       | "No     |
| 'No      | "No       | "No      | "No       | "No       | "No       | "No       | "No       | "No     |
| 'No      | "No       | "No      | "No       | "No       | "No       | "No       | "No       | "No     |