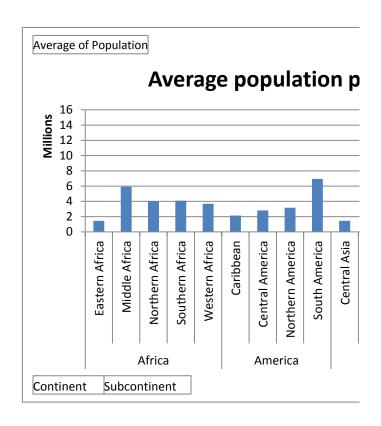

Geneva, February 2018

| GEN |    | A 1        |
|-----|----|------------|
|     | EK | $\Delta I$ |

|                   |                                 |                           |                |            |                         | GENERAL C      |
|-------------------|---------------------------------|---------------------------|----------------|------------|-------------------------|----------------|
|                   |                                 |                           |                |            |                         | Demogr         |
|                   |                                 |                           | North /        | Capital    |                         | Demogr.        |
| 0                 | Cultinautinaut                  | O!tr.                     | North /        | Capital    | Donaletien              | density        |
| Continent         | Subcontinent<br>South America   | City<br>São Paulo         | South          | city<br>No | Population              | (pers./km2)    |
| America<br>Asia   |                                 |                           | South          | Yes        | 11'244'369              | 7'388<br>5'259 |
|                   | South-Eastern Asia              | Bangkok                   | South          | Yes        | 8'200'000               | 14'000         |
| America<br>Africa | South America Southern Africa   | Buenos Aires<br>Cape Town | South          | Yes        | 12'801'364<br>3'740'025 | 1'425          |
| America           | South America                   | Bogotá                    | South<br>South | Yes        | 7'363'782               | 4'602          |
| America           | South America                   | Santiago de Cali          | South          | No         | 2'244'639               | 4'300          |
| America           | South America                   | Medellin                  | South          | No         | 2'343'049               | 6'925          |
| Africa            | Western Africa                  | Accra                     | South          | Yes        | 4'010'054               | "No            |
| Asia              | Southern Asia                   | Calcutta                  | South          | No         | "No                     | 24'718         |
| Asia              | Southern Asia                   | Delhi                     | South          | Yes        | 16'787'941              | 11'320         |
| Asia              | Western Asia                    | Baku                      | North          | Yes        | 1'116'513               | 996            |
| Europe            | Northern Europe                 | London                    | North          | Yes        | 8'170'000               | 4'761          |
| Europe            | Western Europe                  | Berlin                    | North          | Yes        | 3'300'000               | 3'860          |
| America           | Northern America                | Toronto                   | North          | No         | 2'790'000               | 945            |
| Africa            | Northern Africa                 | Cairo                     | South          | Yes        | "No                     | 17'190         |
| Asia              | Eastern Asia                    | Tokyo                     | South          | Yes        | 13'189'000              | 6'029          |
| America           | South America                   | Rio de Janeiro            | South          | No         | 6'429'923               | 5'266          |
| Africa            | Middle Africa                   | Luanda                    | South          | Yes        | 2'776'168               | 1'271          |
| Europe            | Western Europe                  | Paris                     | North          | No         | 2'193'031               | 20'807         |
| America           | Northern America                | New York                  | North          | Yes        | 8'336'697               | 10'425         |
| Asia              | Eastern Asia                    | Taipei                    | South          | Yes        | 2'650'968               | 9'753          |
| Asia              | Eastern Asia                    | Seoul                     | South          | Yes        | 22'500'000              | 10'400         |
| Africa            | Middle Africa                   | Kinshasa                  | South          | Yes        | 9'046'000               | 16'000         |
| Europe            | Eastern Europe                  | Moscow                    | North          | Yes        | 11'503'501              | 4'581          |
| Europe            | Southern Europe                 | Madrid                    | North          | Yes        | 6'087'000               | 4'600          |
| Asia              | South-Eastern Asia              | Singapore                 | South          | Yes        | 5'399'200               | 7'540          |
| Europe            | Western Europe                  | Zurich                    | North          | No         | 392'000                 | 4'200          |
| Asia              | Western Asia                    | Baghdad                   | South          | Yes        | 7'216'000               | 9'250          |
| Asia              | Central Asia                    | Almaty                    | South          | No         | 1'450'095               | 4'100          |
| Asia              | Western Asia                    | Beirut                    | South          | Yes        | "No                     | 2'800          |
| Europe            | Northern Europe                 | Stockholm                 | North          | Yes        | 850'000                 | 2'600          |
| Europe            | Northern Europe                 | Copenhagen                | North          | Yes        | 1'213'822               | 7'300          |
| Asia              | Southern Asia                   | Kabul                     | South          | Yes        | 3'818'000               | "No            |
| America           | South America                   | Santiago de Chile         | South          | Yes        | 6'034'000               | 8'964          |
| America           | Central America                 | Mexico City               | South          | Yes        | 8'840'000               | 6'000          |
| Asia              | Southern Asia                   | Karachi                   | South          | No         | 18'000'000              | 24'000         |
| Asia              | Western Asia                    | Istanbul                  | North          | Yes        | 13'854'740              | 2'622          |
| Asia              | Eastern Asia                    | Ulaanbaatar<br>Vienna     | South          | Yes        | "No                     | 260            |
| Europe            | Western Europe                  |                           | North          | Yes        | 1'710'000               | 4'150          |
| America           | Northern America                | Montreal<br>Lisbon        | North          | No<br>Yes  | 3'824'221<br>547'631    | 898<br>8'535   |
| Europe            | Southern Europe Southern Europe | Rome                      | North          | Yes        | 3'357'000               | 2'106          |
| Europe<br>Africa  | Northern Africa                 | Tripoli                   | North          | Yes        | 1'095'000               | 2'207          |
| America           | Northern America                | Chicago                   | South<br>North | No         | 2'714'856               | 4'572          |
| America           | Northern America                | Los Angeles               | North          | No         | 3'857'799               | 3'124          |
| Africa            | Southern Africa                 | Johannesburg              | South          | No         | 4'434'827               | 2'696          |
| Asia              | Southern Asia                   | Mumbai                    | South          | No         | 3'085'411               | 19'652         |
| Asia              | Southern Asia                   | Patna                     | South          | No         | 1'683'200               | 1'803          |
| Europe            | Northern Europe                 | Dublin                    | North          | Yes        | 1'273'000               | 4'526          |
| Asia              | South-Eastern Asia              | Manila                    | South          | Yes        | 1'650'000               | 45'000         |
| Europe            | Western Europe                  | Amsterdam                 | North          | Yes        | 790'044                 | 1'782          |
| Africa            | Eastern Africa                  | Kampala                   | South          | Yes        | 1'535'000               | 6'100          |
| Asia              | Eastern Asia                    | Beijing                   | North          | Yes        | 20'693'000              | 1'232          |
|                   |                                 | - 1 3                     |                |            |                         |                |

| Asia    | Eastern Asia       | Hong Kong      | North | No  | 7'071'576  | 6'544  |
|---------|--------------------|----------------|-------|-----|------------|--------|
| Asia    | Eastern Asia       | Shenzhen       | North | No  | 10'357'938 | 5'100  |
| America | South America      | Caracas        | South | Yes | 6'474'367  | 1'432  |
| America | South America      | Lima           | South | Yes | 7'605'742  | 11'750 |
| America | Central America    | Managua        | South | Yes | 1'028'808  | 4'100  |
| America | Central America    | San Salvador   | South | Yes | 1'534'000  | 2'470  |
| America | Northern America   | Vancouver      | North | No  | 2'313'328  | 803    |
| America | Central America    | Tijuana        | South | No  | 1'559'683  | 1'262  |
| America | Caribbean          | Port-au-Prince | South | Yes | 2'143'000  | "No    |
| Africa  | Eastern Africa     | Kigali         | South | Yes | 880'000    | 2'150  |
| Africa  | Western Africa     | Lagos          | South | No  | "No        | 18'150 |
| Africa  | Eastern Africa     | Nairobi        | South | Yes | 3'100'000  | 3'080  |
| Asia    | Western Asia       | Damascus       | South | Yes | 2'527'000  | "No    |
| Africa  | Northern Africa    | Casablanca     | South | No  | 3'245'000  | "No    |
| Africa  | Northern Africa    | Tunis          | South | Yes | 7'759'000  | 3'426  |
| Africa  | Eastern Africa     | Juba           | South | Yes | 372'410    | "No    |
| Asia    | Southern Asia      | Dhaka          | South | Yes | 7'001'000  | 43'000 |
| Asia    | South-Eastern Asia | Dili           | South | Yes | 193'563    | 639    |
| Asia    | South-Eastern Asia | Jakarta        | South | Yes | 9'121'000  | 8'500  |
| Asia    | Western Asia       | Ramallah       | South | No  | 500'000    | "No    |
| Asia    | South-Eastern Asia | Yangon         | South | Yes | "No        | 36'260 |
| Europe  | Southern Europe    | Athens         | North | Yes | 796'442    | 2'650  |
| Europe  | Western Europe     | Rhine-Ruhr     | North | No  | 6'500'000  | "No    |
| Europe  | Eastern Europe     | Kiev           | North | Yes | 2'845'023  | 3'299  |
| Asia    | Southern Asia      | Tehran         | South | Yes | 7'804'000  | 10'550 |
| Europe  | Eastern Europe     | Budapest       | North | Yes | 1'690'109  | 3'219  |
| Africa  | Eastern Africa     | Mogadishu      | South | Yes | 1'353'000  | "No    |
| Asia    | Western Asia       | Riyadh         | South | Yes | 5'725'000  | 3'650  |
| Europe  | Eastern Europe     | Prague         | North | Yes | 1'276'000  | 2'486  |
| America | Northern America   | San Francisco  | North | No  | 825'863    | 6'825  |
| Europe  | Eastern Europe     | St. Petersburg | North | No  | 4'575'000  | 3'268  |
| Asia    | Eastern Asia       | Shanghai       | North | No  | 18'885'000 | 2'988  |
| Europe  | Western Europe     | Barcelona      | North | No  | 1'620'943  | 15'867 |
| America | Central America    | Guatemala City | South | Yes | 1'075'000  | 2'554  |
| Europe  | Western Europe     | Hamburg        | North | No  | 1'814'597  | 2'403  |
| Africa  | Western Africa     | Abidjan        | South | No  | 4'288'000  | 2'024  |
| America | Northern America   | Washington     | North | Yes | 632'323    | 4'002  |
| Africa  | Western Africa     | Dakar          | South | Yes | 2'777'000  | 12'819 |
|         |                    |                |       |     |            |        |