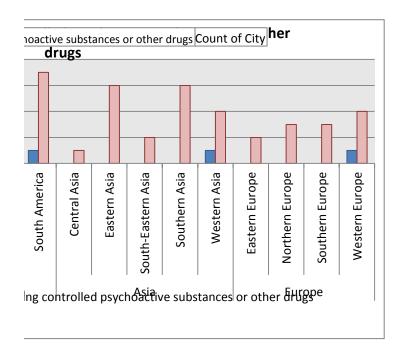

|          |           |          |           |           |           | N THREAT  | S AND TRI | GGERS_  |
|----------|-----------|----------|-----------|-----------|-----------|-----------|-----------|---------|
| Section  | Section   | Section  | Section   | Section   | Section   | Section   | Section   | Section |
| 04 Acts  | 04        | 05 Acts  | 05        | 06 Acts   | 06        | 07 Acts   | 07        | 08 Acts |
| against  | Source /  | against  | Source /  | involving | Source /  | involving | Source /  | against |
| property | perpetrat | property | perpetrat | controlle | perpetrat | fraud,    | perpetrat | public  |
| Yes      | С         | Yes      | С         | Yes       | С         | "No       | "No       | Yes     |
| 'No      | "No       | "No      | "No       | "No       | "No       | "No       | "No       | Yes     |
| Yes      | В         | Yes      | В         | "No       | "No       | "No       | "No       | "No     |
| Yes      | "No       | Yes      | "No       | "No       | "No       | "No       | "No       | "No     |
| "No      | "No       | "No      | "No       | "No       | "No       | "No       | "No       | "No     |
| "No      | "No       | "No      | "No       | "No       | "No       | "No       | "No       | "No     |
| "No      | "No       | "No      | "No       | "No       | "No       | "No       | "No       | "No     |
| Yes      | В         | Yes      | В         | Yes       | С         | "No       | "No       | "No     |
| "No      | "No       | Yes      | В         | "No       | "No       | "No       | "No       | "No     |
| "No      | "No       | Yes      | В         | "No       | "No       | "No       | "No       | "No     |
| "No      | "No       | Yes      | В         | Yes       | С         | "No       | "No       | "No     |
| Yes      | В         | Yes      | В         | "No       | "No       | "No       | "No       | "No     |
| "No      | "No       | Yes      | В         | "No       | "No       | "No       | "No       | "No     |
| "No      | "No       | Yes      | В         | "No       | "No       | "No       | "No       | "No     |
| "No      | "No       | Yes      | В         | "No       | "No       | "No       | "No       | Yes     |
| "No      | "No       | Yes      | В         | "No       | "No       | "No       | "No       | "No     |
| "No      | "No       | Yes      | В         | "No       | "No       | "No       | "No       | "No     |
| Yes      | В         | Yes      | В         | "No       | "No       | "No       | "No       | "No     |
| "No      | "No       | Yes      | В         | "No       | "No       | "No       | "No       | Yes     |
| "No      | "No       | "No      | "No       | "No       | "No       | "No       | "No       | "No     |
| "No      | "No       | "No      | "No       | "No       | "No       | "No       | "No       | "No     |
| "No      | "No       | Yes      | В         | "No       | "No       | "No       | "No       | "No     |
| "No      | "No       | Yes      | В         | "No       | "No       | "No       | "No       | Yes     |
| "No      | "No       | Yes      | В         | "No       | "No       | "No       | "No       | "No     |
| Yes      | В         | Yes      | В         | "No       | "No       | "No       | "No       | "No     |
| "No      | "No       | "No      | "No       | "No       | "No       | "No       | "No       | "No     |
| Yes      | В         | Yes      | В         | Yes       | В         | "No       | "No       | "No     |
| "No      | "No       | "No      | "No       | "No       | "No       | "No       | "No       | "No     |
| "No      | "No       | "No      | "No       | "No       | "No       | "No       | "No       | "No     |
| "No      | "No       | "No      | "No       | "No       | "No       | "No       | "No       | "No     |
| "No      | "No       | "No      | "No       | "No       | "No       | "No       | "No       | "No     |
| "No      | "No       | "No      | "No       | "No       | "No       | "No       | "No       | "No     |
| "No      | "No       | "No      | "No       | "No       | "No       | "No       | "No       | "No     |
| "No      | "No       | Yes      | В         | "No       | "No       | "No       | "No       | "No     |
| "No      | "No       | "No      | "No       | Yes       | С         | "No       | "No       | "No     |
| "No      | "No       | "No      | "No       | "No       | "No       | "No       | "No       | "No     |
| Yes      | В         | Yes      | В         | "No       | "No       | "No       | "No       | "No     |
| "No      | "No       | "No      | "No       | "No       | "No       | "No       | "No       | "No     |
| Yes      | В         | Yes      | В         | "No       | "No       | "No       | "No       | "No     |
| Yes      | В         | Yes      | В         | "No       | "No       | "No       | "No       | "No     |
| Yes      | "No       | Yes      | "No       | "No       | "No       | "No       | "No       | "No     |
| 'No      | "No       | Yes      | В         | "No       | "No       | "No       | "No       | "No     |
| Yes      | В         | Yes      | В         | "No       | "No       | "No       | "No       | Yes     |
| Yes      | В         | Yes      | В         | "No       | "No       | "No       | "No       | "No     |
| 'No      | "No       | "No      | "No       | "No       | "No       | "No       | "No       | "No     |
| Yes      | "No       | Yes      | В         | "No       | "No       | "No       | "No       | "No     |
| Yes      | В         | Yes      | В         | "No       | "No       | "No       | "No       | "No     |
| Yes      | В         | Yes      | В         | "No       | "No       | "No       | "No       | "No     |
| Yes      | "No       | Yes      | "No       | "No       | "No       | "No       | "No       | "No     |
| 'No      | "No       | "No      | "No       | "No       | "No       | "No       | "No       | "No     |
| 'No      | "No       | "No      | "No       | "No       | "No       | "No       | "No       | "No     |
| 'No      | "No       | "No      | "No       | "No       | "No       | "No       | "No       | "No     |
| 'No      | "No       | "No      | "No       | "No       | "No       | "No       | "No       | "No     |