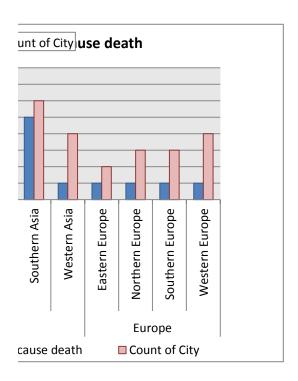

|            |            |            | Section<br>01 Acts | Section<br>01 | Section<br>02 Acts | Section<br>02 | Section<br>03 | Section<br>03 |
|------------|------------|------------|--------------------|---------------|--------------------|---------------|---------------|---------------|
|            |            |            | leading            | Source /      | leading            | Source /      | Injurious     | Source /      |
| NSSP.loc   | Ind.overs  | Ext.act    | to death           | perpetrat     |                    | perpetrat     |               | perpetrat     |
| Yes        | Yes        | Yes        | Yes                | "No           | Yes                | "No           | Yes           | В             |
| "No        | Yes        | Yes        | "No                | "No           | "No                | "No           | "No           | "No           |
| "No        | Yes        | Yes        | "No                | "No           | Yes                | Α             | "No           | "No           |
| No         | Yes        | Yes        | Yes                | "No           | Yes                | С             | "No           | "No           |
| "No        | Yes        | Yes        | "No                | "No           | Yes                | B; C          | "No           | "No           |
| "No        | Yes        | Yes        | Yes                | "No           | Yes                | С             | "No           | "No           |
| "No        | Yes        | Yes        | "No                | "No           | Yes                | С             | "No           | "No           |
| No         | Yes        | Yes        | "No                | "No           | "No                | "No           | "No           | "No           |
| "No        | Yes        | Yes        | "No                | "No           | Yes                | С             | Yes           | В             |
| "No<br>"No | Yes<br>Yes | Yes<br>Yes | "No<br>"No         | "No<br>"No    | Yes<br>Yes         | C             | Yes<br>"No    | "No           |
| "No        | Yes        | Yes        | "No                | "No           | Yes                | В             | Yes           | В             |
| "No        | Yes        | Yes        | "No                | "No           | "No                | "No           | "No           | "No           |
| No         | Yes        | "No        | "No                | "No           | Yes                | В             | "No           | "No           |
| "No        | Yes        | Yes        | "No                | "No           | "No                | "No           | Yes           | В             |
| "No        | Yes        | Yes        | "No                | "No           | Yes                | В             | "No           | "No           |
| Yes        | Yes        | Yes        | Yes                | A, B, C       | Yes                | С             | "No           | "No           |
| "No        | "No        | Yes        | "No                | "No           | Yes                | A             | "No           | "No           |
| No         | Yes        | Yes        | "No                | "No           | "No                | "No           | "No           | "No           |
| Yes        | Yes        | Yes        | Yes                | В             | Yes                | В             | Yes           | "No           |
| No         | "No        | "No        | "No                | "No           | "No                | "No           | "No           | "No           |
| No         | "No        | Yes        | "No                | "No           | "No                | "No           | "No           | "No           |
| "No        | "No        | "No        | Yes                | A, C          | "No                | "No           | Yes           | A, C          |
| "No        | Yes        | Yes        | Yes                | В             | Yes                | В             | "No           | "No           |
| "No        | "No        | Yes        | "No                | "No           | "No                | "No           | "No           | "No           |
| "No        | "No        | Yes        | "No                | "No           | Yes                | В             | "No           | "No           |
| No         | Yes        | Yes        | "No                | "No           | "No                | "No           | Yes           | В             |
| "No        | No         | Yes        | Yes                | "No           | Yes                | Α             | Yes           | "No           |
| "No        | No         | Yes        | "No                | "No           | Yes                | Α             | "No           | "No           |
| "No        | "No        | Yes        | "No                | "No           | Yes                | B, C          | "No           | "No           |
| No         | Yes        | Yes        | "No                | "No           | Yes                | В             | Yes           | В             |
| "No        | Yes        | Yes        | "No                | "No           | "No                | "No           | "No           | "No           |
| "No        | "No        | Yes        | Yes                | "No           | "No                | "No           | Yes           | В             |
| No         | Yes        | Yes        | Yes                | B             | "No                | "No           | Yes           | B             |
| Yes<br>Yes | Yes        | Yes        | Yes                | "No<br>"No    | Yes<br>Yes         | "No<br>C      | "No<br>Yes    | "No           |
| "No        | Yes<br>Yes | Yes<br>Yes | "No<br>"No         | "No           | Yes                | A, B, C       | Yes           | В             |
| No         | "No        | Yes        | "No                | "No           | Yes                | В             | "No           | "No           |
| No         | Yes        | Yes        | Yes                | В             | Yes                | В             | Yes           | В             |
| No         | Yes        | Yes        | "No                | "No           | Yes                | "No           | "No           | "No           |
| No         | Yes        | "No        | "No                | "No           | Yes                | "No           | "No           | "No           |
| Yes        | Yes        | Yes        | Yes                | "No           | Yes                | В             | Yes           | В             |
| Yes        | No         | Yes        | Yes                | A             | Yes                | A             | "No           | "No           |
| "No        | Yes        | Yes        | Yes                | C             | Yes                | B, C          | "No           | "No           |
| No         | Yes        | Yes        | Yes                | В             | Yes                | "No           | Yes           | В             |
| Yes        | Yes        | Yes        | Yes                | "No           | "No                | "No           | Yes           | "No           |
| "No        | "No        | "No        | Yes                | В             | "No                | "No           | Yes           | В             |
| Yes        | "No        | "No        | Yes                | "No           | Yes                | С             | Yes           | В             |
| "No        | Yes        | Yes        | Yes                | "No           | Yes                | В             | Yes           | "No           |
| "No        | Yes        | Yes        | "No                | "No           | "No                | "No           | "No           | "No           |
| "No        | Yes        | Yes        | "No                | "No           | "No                | "No           | "No           | "No           |
| "No        | "No        | Yes        | "No                | "No           | "No                | "No           | "No           | "No           |
| "No        | "No        | Yes        | "No                | "No           | "No                | "No           | "No           | "No           |