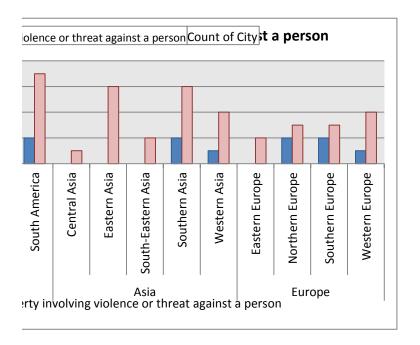

6                |
| Western Asia       | 1                                                                  | 4                |
| Europe             | 5                                                                  | 12               |
| Eastern Europe     |                                                                    | 2                |
| Northern Europe    | 2                                                                  | 3                |
| Southern Europe    | 2                                                                  | 3                |
| Western Europe     | 1                                                                  | 4                |
| Grand Total        | 17                                                                 | 52               |





| Row Labels         | Count of<br>Section<br>05 Acts<br>against<br>property<br>only | Count of<br>City |
|--------------------|---------------------------------------------------------------|------------------|
| Africa             | 7                                                             | 8                |
| Middle Africa      | 2                                                             |                  |
| Northern Africa    | 2                                                             |                  |
| Southern Africa    | 2                                                             |                  |
| Western Africa     | 1                                                             | 2                |
| America            | 7