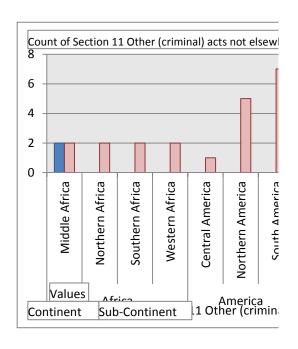

| Section   | Section | Section   | Section | Section   | Section    | Section   | Section   | Secton    |
|-----------|---------|-----------|---------|-----------|------------|-----------|-----------|-----------|
| 08        | 09 Acts | 09        | 10 Acts | 10        | 11 Other   | 11        | 12 Threat |           |
| Source /  | against | Source /  | against | Source /  | (criminal) |           | to road   | Source /  |
| perpetrat |         | perpetrat |         | perpetrat |            | perpetrat |           | perpetrat |
| E         | Yes     | C         | "No     | "No       | "No        | "No       | Yes       | B; E      |
| <u> </u>  | Yes     | C         | "No     | "No       | "No        | "No       | Yes       | B         |
| "No       | "No     | "No       | "No     | "No       | "No        | "No       | "No       | "No       |
| "No       | "No     | "No       | "No     | "No       | "No        | "No       | "No       | "No       |
| "No       | "No     | "No       | "No     | "No       | Yes        | A         | "No       | "No       |
| "No       | "No     | "No       | "No     | "No       | Yes        | A         | "No       | "No       |
| "No       | "No     | "No       | "No     | "No       | "No        | "No       | "No       | "No       |
| "No       | "No     | "No       | "No     | "No       | Yes        | A         | Yes       | В         |
| "No       | "No     | "No       | "No     | "No       | "No        | "No       | "No       | "No       |
| "No       | "No     | "No       | "No     | "No       | "No        | "No       | "No       | "No       |
| "No       | "No     | "No       | "No     | "No       | "No        | "No       | Yes       | В         |
| "No       | Yes     | C         | "No     | "No       | "No        | "No       | "No       | "No       |
| "No       | Yes     | C         | "No     | "No       | "No        | "No       | "No       | "No       |
| "No       | Yes     | C         | "No     | "No       | "No        | "No       | "No       | "No       |
| В         | Yes     | C         | "No     | "No       | "No        | "No       | Yes       | В         |
| "No       | "No     | "No       | "No     | "No       | "No        | "No       | "No       | "No       |
| "No       | "No     | "No       | "No     | "No       | "No        | "No       | "No       | "No       |
| "No       | "No     | "No       | "No     | "No       |            |           | "No       | "No       |
| В         |         |           |         |           | Yes<br>"No | A<br>"No  |           |           |
|           | Yes     | C         | "No     | "No       |            |           | Yes       | В         |
| "No       | Yes     | C         | "No     | "No       | "No        | "No       | "No       | "No       |
| "No       | "No     | "No       | "No     | "No       | "No        | "No       | "No       | "No       |
| "No       | "No     | "No       | "No     | "No       | "No        | "No       | Yes       | В         |
| В         | "No     | "No       | "No     | "No       | Yes        | A         | Yes       | В         |
| "No       | "No     | "No       | "No     | "No       | "No        | "No       | "No       | "No       |
| "No       | Yes     | С         | "No     | "No       | "No        | "No       | "No       | "No       |
| "No       | "No     | "No       | "No     | "No       | "No        | "No       | "No       | "No       |
| "No       | "No     | "No       | "No     | "No       | "No        | "No       | "No       | "No       |
| "No       | "No     | "No       | "No     | "No       | "No        | "No       | "No       | "No       |
| "No       | Yes     | С         | "No     | "No       | "No        | "No       | "No       | "No       |
| "No       | "No     | "No       | "No     | "No       | Yes        | B, C, E   | "No       | "No       |
| "No       | Yes     | С         | "No     | "No       | "No        | "No       | "No       | "No       |
| "No       | "No     | "No       | "No     | "No       | "No        | "No       | "No       | "No       |
| "No       | "No     | "No       | "No     | "No       | "No        | "No       | "No       | "No       |
| "No       | "No     | "No       | "No     | "No       | "No        | "No       | "No       | "No       |
| "No       | "No     | "No       | "No     | "No       | "No        | "No       | "No       | "No       |
| "No       | Yes     | С         | "No     | "No       | Yes        | B, C      | "No       | "No       |
| "No       | "No     | "No       | "No     | "No       | "No        | "No       | "No       | "No       |
| "No       | "No     | "No       | "No     | "No       | Yes        | В         | "No       | "No       |
| "No       | "No     | "No       | "No     | "No       | "No        | "No       | "No       | "No       |
| "No       | "No     | "No       | "No     | "No       | "No        | "No       | "No       | "No       |
| "No       | "No     | "No       | "No     | "No       | "No        | "No       | "No       | "No       |
| "No       | "No     | "No       | "No     | "No       | "No        | "No       | Yes       | В         |
| B, C      | "No     | "No       | "No     | "No       | "No        | "No       | "No       | "No       |
| "No       | "No     | "No       | "No     | "No       | "No        | "No       | "No       | "No       |
| "No       | "No     | "No       | "No     | "No       | "No        | "No       | "No       | "No       |
| "No       | "No     | "No       | "No     | "No       | "No        | "No       | "No       | "No       |
| "No       | "No     | "No       | "No     | "No       | "No        | "No       | Yes       | В         |
| "No       | "No     | "No       | "No     | "No       | "No        | "No       | "No       | "No       |
| "No       | "No     | "No       | "No     | "No       | "No        | "No       | "No       | "No       |
| "No       | "No     | "No       | "No     | "No       | "No        |           |           | "No       |
|           |         |           |         |           |            | "No       | "No       |           |
| "No       | "No     | "No       | "No     | "No       | "No        | "No       | "No       | "No       |
| "No       | "No     | "No       | "No     | "No       | "No        | "No       | "No       | "No       |
| "No       | "No     | "No       | "No     | "No       | "No        | "No       | "No       | "No       |