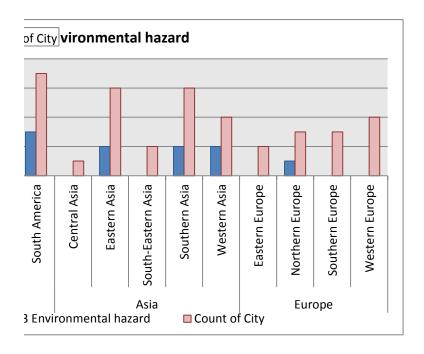

|
| Southern Asia      | 2                                                        |               |
| Western Asia       | 2                                                        | 4             |
| Europe             | 1                                                        | 12            |
| Eastern Europe     |                                                          | 2             |
| Northern Europe    | 1                                                        | 3             |
| Southern Europe    |                                                          | 3             |
| Western Europe     |                                                          | 4             |
| Grand Total        | 12                                                       | 52            |





| City                | Continent | Continent2         |
|---------------------|-----------|--------------------|
| São Paulo           | America   | South America      |
| Bangkok             | Asia      | South-Eastern Asia |
| <b>Buenos Aires</b> | America   | South America      |
| Cape Town           | Africa    | Southern Africa    |
| Bogotá              | America   | South America      |
| Santiago de Cali    | America   | South America      |
| Medellin            | America   | South America      |
| Accra               | Africa    | Western Africa     |
| Calcutta            | Asia      | Southern Asia      |
| Dehli               | Asia      | Southern Asia      |
| Baku                | Asia      | Western Asia       |
| London              | Europe    | Northern Europe    |