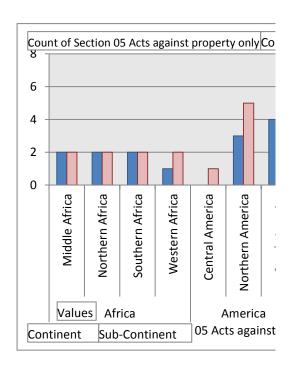

| 6                |
| Western Asia       | 1                                                             | 4                |
| Europe             | 10                                                            | 12               |
| Eastern Europe     | 1                                                             | 2                |
| Northern Europe    | 2                                                             | 3                |
| Southern Europe    | 3                                                             | 3                |
| Western Europe     | 4                                                             | 4                |
| Grand Total        | 31                                                            | 52               |





| Row Labels         | Section 06 Acts involving controll d psychoc ctive substan ces or other | e<br>a | Count of City    |
|--------------------|-------------------------------------------------------------------------|--------|------------------|
| Africa             | 00.                                                                     | 1      | 8                |
| Middle Africa      |                                                                         |        |                  |
| Northern Africa    |                                                                         |        | 2                |
| Southern Africa    |                                                                         |        | 2<br>2<br>2<br>2 |
| Western Africa     |