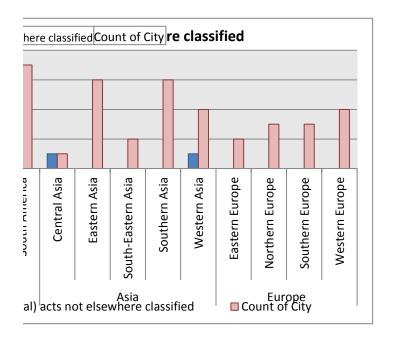

| 6        |
| South-Eastern Asia |                                                 | 2        |
| Southern Asia      |                                                 | 6        |
| Western Asia       | 1                                               | 4        |
| Europe             |                                                 | 12       |
| Eastern Europe     |                                                 | 2        |
| Northern Europe    |                                                 | 3        |
| Southern Europe    |                                                 |          |
| Western Europe     |                                                 | 4        |
| Grand Total        | 4                                               | 52       |





| Row Labels         | Count of<br>Section<br>12 Threat<br>to road<br>safety | Count of City |
|--------------------|-------------------------------------------------------|---------------|
| Africa             | 3                                                     | _             |
| Middle Africa      | 1                                                     | 2             |
| Northern Africa    | 1                                                     | 2             |
| Southern Africa    |                                                       | 2             |
| Western Africa     | 1                                                     | 2             |
| America            | 1                                                     | 13            |
| Central America    |