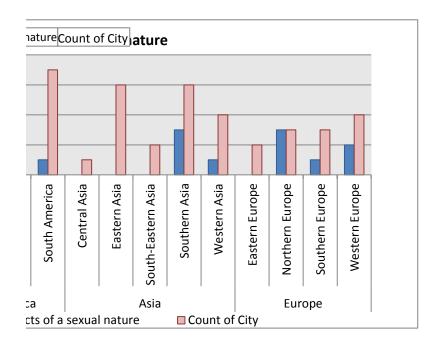

| 1        | 4       |
| Europe             |                                                                         | 6        | 12      |
| Eastern Europe     |                                                                         |          | 2       |
| Northern Europe    |                                                                         | 3        | 3       |
| Southern Europe    |                                                                         | 1        | 3       |
| Western Europe     |                                                                         | 2        | 4       |
| Grand Total        | 1                                                                       | 8        | 52      |





| Row Labels         | Section 04 Acts against property involvin g violence or threat Cou |                  |
|--------------------|--------------------------------------------------------------------|------------------|
| Africa             | 5                                                                  | 8                |
| Middle Africa      | 1                                                                  | 2                |
| Northern Africa    | 1                                                                  | 2                |
| Southern Africa    | 2                                                                  | 2<br>2<br>2<br>2 |
| Western Africa     | 1                                                                  | 2                |
| America