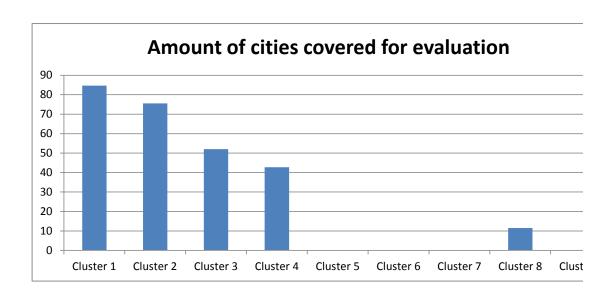

19                             |
| o. to Sovernance dimension to SON activity!         | 10                             |

| 8.14 SSR activity embedded in development plan? | 23 |
|-------------------------------------------------|----|
| 9. SSR contacts                                 | 0  |

| Part of each section | Average cities |
|----------------------|----------------|
| considered for       | covered        |
| Cluster 1            | 84.6875        |
| Cluster 2            | 75.5           |
| Cluster 3            | 52             |
| Cluster 4            | 42.75          |
| Cluster 5            | 0              |
| Cluster 6            | 0              |
| Cluster 7            | 0              |
| Cluster 8            | 11.5           |
| Cluster 9            | 0              |



| · · |  |  |  |
|-----|--|--|--|
|     |  |  |  |
|     |  |  |  |
|     |  |  |  |
|     |  |  |  |
|     |  |  |  |
|     |  |  |  |
|     |  |  |  |
|     |  |  |  |

ter 9

| Row Labels         | Average of Demogr. density (pers./km2) |
|--------------------|----------------------------------------|
| Africa             | 6810.57846                             |
| Eastern Africa     | 3776.66667                             |
| Middle Africa      | 8635.5                                 |
| Northern Africa    | 7607.74                                |
| Southern Africa    | 2060.45                                |
| Western Africa     | 10997.4667                             |
| America            | 5118.46318                             |
| Caribbean          | #DIV/0!