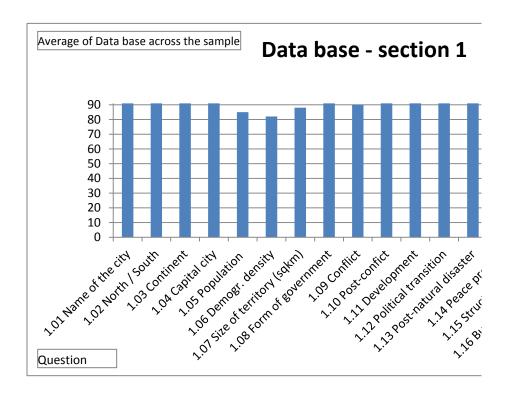

|
| 1.12 Political     |                                        |
| transition         | 91                                     |
| 1.13 Post-         |                                        |
| natural disaster   | 91                                     |
| 1.14 Peace         |                                        |
| process            | 89                                     |
| 1.15 Structural /  |                                        |
| direct violence    | 91                                     |
| 1.16 Budget        |                                        |
| flowingto local    |                                        |
| government         | 11                                     |
| <b>Grand Total</b> | 84.6875                                |





| Continent | Subcontin<br>ent          | City             | Post-conflict? | On-going conflict?                                              |
|-----------|---------------------------|------------------|----------------|-----------------------------------------------------------------|
| America   | South<br>America          | São Paulo        |                |                                                                 |
| Asia      | South-<br>Eastern<br>Asia | Bangkok          |                |                                                                 |
| America   | South<br>America          | Buenos Aires     | -              | _                                                               |
| Africa    | Southern<br>Africa        | Cape Town        |