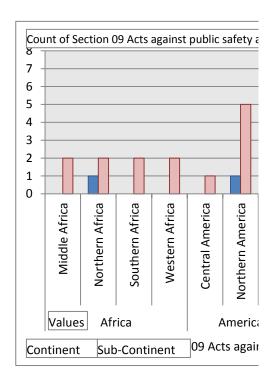

| Section   | Section | Section   | Section | Section   | Section    | Section   | Section   | Secton    |
|-----------|---------|-----------|---------|-----------|------------|-----------|-----------|-----------|
| 08        | 09 Acts | 09        | 10 Acts | 10        | 11 Other   | 11        | 12 Threat |           |
| Source /  | against | Source /  | against | Source /  | (criminal) |           | to road   | Source /  |
| perpetrat |         | perpetrat |         | perpetrat |            | perpetrat |           | perpetrat |
| E         | Yes     | C         | "No     | "No       | "No        | "No       | Yes       | B; E      |
| <u> </u>  | Yes     | C         | "No     | "No       | "No        | "No       | Yes       | B         |
| "No       | "No     | "No       | "No     | "No       | "No        | "No       | "No       | "No       |
| "No       | "No     | "No       | "No     | "No       | "No        | "No       | "No       | "No       |
| "No       | "No     | "No       | "No     | "No       | Yes        | A         | "No       | "No       |
| "No       | "No     | "No       | "No     | "No       | Yes        | A         | "No       | "No       |
| "No       | "No     | "No       | "No     | "No       | "No        | "No       | "No       | "No       |
| "No       | "No     | "No       | "No     | "No       | Yes        | A         | Yes       | В         |
| "No       | "No     | "No       | "No     | "No       | "No        | "No       | "No       | "No       |
| "No       | "No     | "No       | "No     | "No       | "No        | "No       | "No       | "No       |
| "No       | "No     | "No       | "No     | "No       | "No        | "No       | Yes       | В         |
| "No       | Yes     | C         | "No     | "No       | "No        | "No       | "No       | "No       |
| "No       | Yes     | C         | "No     | "No       | "No        | "No       | "No       | "No       |
| "No       | Yes     | C         | "No     | "No       | "No        | "No       | "No       | "No       |
| В         | Yes     | C         | "No     | "No       | "No        | "No       | Yes       | В         |
| "No       | "No     | "No       | "No     | "No       | "No        | "No       | "No       | "No       |
| "No       | "No     | "No       | "No     | "No       | "No        | "No       | "No       | "No       |
| "No       | "No     | "No       | "No     | "No       |            |           | "No       | "No       |
| В         |         |           |         |           | Yes<br>"No | A<br>"No  |           |           |
|           | Yes     | C         | "No     | "No       |            |           | Yes       | В         |
| "No       | Yes     | C         | "No     | "No       | "No        | "No       | "No       | "No       |
| "No       | "No     | "No       | "No     | "No       | "No        | "No       | "No       | "No       |
| "No       | "No     | "No       | "No     | "No       | "No        | "No       | Yes       | В         |
| В         | "No     | "No       | "No     | "No       | Yes        | A         | Yes       | В         |
| "No       | "No     | "No       | "No     | "No       | "No        | "No       | "No       | "No       |
| "No       | Yes     | С         | "No     | "No       | "No        | "No       | "No       | "No       |
| "No       | "No     | "No       | "No     | "No       | "No        | "No       | "No       | "No       |
| "No       | "No     | "No       | "No     | "No       | "No        | "No       | "No       | "No       |
| "No       | "No     | "No       | "No     | "No       | "No        | "No       | "No       | "No       |
| "No       | Yes     | С         | "No     | "No       | "No        | "No       | "No       | "No       |
| "No       | "No     | "No       | "No     | "No       | Yes        | B, C, E   | "No       | "No       |
| "No       | Yes     | С         | "No     | "No       | "No        | "No       | "No       | "No       |
| "No       | "No     | "No       | "No     | "No       | "No        | "No       | "No       | "No       |
| "No       | "No     | "No       | "No     | "No       | "No        | "No       | "No       | "No       |
| "No       | "No     | "No       | "No     | "No       | "No        | "No       | "No       | "No       |
| "No       | "No     | "No       | "No     | "No       | "No        | "No       | "No       | "No       |
| "No       | Yes     | С         | "No     | "No       | Yes        | B, C      | "No       | "No       |
| "No       | "No     | "No       | "No     | "No       | "No        | "No       | "No       | "No       |
| "No       | "No     | "No       | "No     | "No       | Yes        | В         | "No       | "No       |
| "No       | "No     | "No       | "No     | "No       | "No        | "No       | "No       | "No       |
| "No       | "No     | "No       | "No     | "No       | "No        | "No       | "No       | "No       |
| "No       | "No     | "No       | "No     | "No       | "No        | "No       | "No       | "No       |
| "No       | "No     | "No       | "No     | "No       | "No        | "No       | Yes       | В         |
| B, C      | "No     | "No       | "No     | "No       | "No        | "No       | "No       | "No       |
| "No       | "No     | "No       | "No     | "No       | "No        | "No       | "No       | "No       |
| "No       | "No     | "No       | "No     | "No       | "No        | "No       | "No       | "No       |
| "No       | "No     | "No       | "No     | "No       | "No        | "No       | "No       | "No       |
| "No       | "No     | "No       | "No     | "No       | "No        | "No       | Yes       | В         |
| "No       | "No     | "No       | "No     | "No       | "No        | "No       | "No       | "No       |
| "No       | "No     | "No       | "No     | "No       | "No        | "No       | "No       | "No       |
| "No       | "No     | "No       | "No     | "No       | "No        |           |           | "No       |
|           |         |           |         |           |            | "No       | "No       |           |
| "No       | "No     | "No       | "No     | "No       | "No        | "No       | "No       | "No       |
| "No       | "No     | "No       | "No     | "No       | "No        | "No       | "No       | "No       |
| "No       | "No     | "No       | "No     | "No       | "No        | "No       | "No       | "No       |