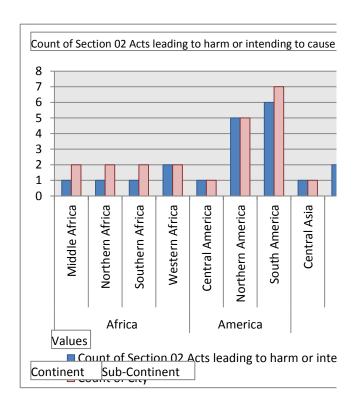

|            |            |            | Section<br>01 Acts | Section<br>01 | Section<br>02 Acts | Section<br>02 | Section<br>03 | Section<br>03 |
|------------|------------|------------|--------------------|---------------|--------------------|---------------|---------------|---------------|
|            |            |            | leading            | Source /      | leading            | Source /      | Injurious     | Source /      |
| NSSP.loc   | Ind.overs  | Ext.act    | to death           | perpetrat     |                    | perpetrat     |               | perpetrat     |
| Yes        | Yes        | Yes        | Yes                | "No           | Yes                | "No           | Yes           | В             |
| "No        | Yes        | Yes        | "No                | "No           | "No                | "No           | "No           | "No           |
| "No        | Yes        | Yes        | "No                | "No           | Yes                | Α             | "No           | "No           |
| No         | Yes        | Yes        | Yes                | "No           | Yes                | С             | "No           | "No           |
| "No        | Yes        | Yes        | "No                | "No           | Yes                | B; C          | "No           | "No           |
| "No        | Yes        | Yes        | Yes                | "No           | Yes                | С             | "No           | "No           |
| "No        | Yes        | Yes        | "No                | "No           | Yes                | С             | "No           | "No           |
| No         | Yes        | Yes        | "No                | "No           | "No                | "No           | "No           | "No           |
| "No        | Yes        | Yes        | "No                | "No           | Yes                | С             | Yes           | В             |
| "No<br>"No | Yes<br>Yes | Yes<br>Yes | "No<br>"No         | "No<br>"No    | Yes<br>Yes         | C             | Yes<br>"No    | "No           |
| "No        | Yes        | Yes        | "No                | "No           | Yes                | В             | Yes           | В             |
| "No        | Yes        | Yes        | "No                | "No           | "No                | "No           | "No           | "No           |
| No         | Yes        | "No        | "No                | "No           | Yes                | В             | "No           | "No           |
| "No        | Yes        | Yes        | "No                | "No           | "No                | "No           | Yes           | В             |
| "No        | Yes        | Yes        | "No                | "No           | Yes                | В             | "No           | "No           |
| Yes        | Yes        | Yes        | Yes                | A, B, C       | Yes                | С             | "No           | "No           |
| "No        | "No        | Yes        | "No                | "No           | Yes                | A             | "No           | "No           |
| No         | Yes        | Yes        | "No                | "No           | "No                | "No           | "No           | "No           |
| Yes        | Yes        | Yes        | Yes                | В             | Yes                | В             | Yes           | "No           |
| No         | "No        | "No        | "No                | "No           | "No                | "No           | "No           | "No           |
| No         | "No        | Yes        | "No                | "No           | "No                | "No           | "No           | "No           |
| "No        | "No        | "No        | Yes                | A, C          | "No                | "No           | Yes           | A, C          |
| "No        | Yes        | Yes        | Yes                | В             | Yes                | В             | "No           | "No           |
| "No        | "No        | Yes        | "No                | "No           | "No                | "No           | "No           | "No           |
| "No        | "No        | Yes        | "No                | "No           | Yes                | В             | "No           | "No           |
| No         | Yes        | Yes        | "No                | "No           | "No                | "No           | Yes           | В             |
| "No        | No         | Yes        | Yes                | "No           | Yes                | Α             | Yes           | "No           |
| "No        | No         | Yes        | "No                | "No           | Yes                | Α             | "No           | "No           |
| "No        | "No        | Yes        | "No                | "No           | Yes                | B, C          | "No           | "No           |
| No         | Yes        | Yes        | "No                | "No           | Yes                | В             | Yes           | В             |
| "No        | Yes        | Yes        | "No                | "No           | "No                | "No           | "No           | "No           |
| "No        | "No        | Yes        | Yes                | "No           | "No                | "No           | Yes           | В             |
| No         | Yes        | Yes        | Yes                | B             | "No                | "No           | Yes           | B             |
| Yes<br>Yes | Yes        | Yes        | Yes                | "No<br>"No    | Yes<br>Yes         | "No<br>C      | "No<br>Yes    | "No           |
| "No        | Yes<br>Yes | Yes<br>Yes | "No<br>"No         | "No           | Yes                | A, B, C       | Yes           | В             |
| No         | "No        | Yes        | "No                | "No           | Yes                | В             | "No           | "No           |
| No         | Yes        | Yes        | Yes                | В             | Yes                | В             | Yes           | В             |
| No         | Yes        | Yes        | "No                | "No           | Yes                | "No           | "No           | "No           |
| No         | Yes        | "No        | "No                | "No           | Yes                | "No           | "No           | "No           |
| Yes        | Yes        | Yes        | Yes                | "No           | Yes                | В             | Yes           | В             |
| Yes        | No         | Yes        | Yes                | A             | Yes                | A             | "No           | "No           |
| "No        | Yes        | Yes        | Yes                | C             | Yes                | B, C          | "No           | "No           |
| No         | Yes        | Yes        | Yes                | В             | Yes                | "No           | Yes           | В             |
| Yes        | Yes        | Yes        | Yes                | "No           | "No                | "No           | Yes           | "No           |
| "No        | "No        | "No        | Yes                | В             | "No                | "No           | Yes           | В             |
| Yes        | "No        | "No        | Yes                | "No           | Yes                | С             | Yes           | В             |
| "No        | Yes        | Yes        | Yes                | "No           | Yes                | В             | Yes           | "No           |
| "No        | Yes        | Yes        | "No                | "No           | "No                | "No           | "No           | "No           |
| "No        | Yes        | Yes        | "No                | "No           | "No                | "No           | "No           | "No           |
| "No        | "No        | Yes        | "No                | "No           | "No                | "No           | "No           | "No           |
| "No        | "No        | Yes        | "No                | "No           | "No                | "No           | "No           | "No           |