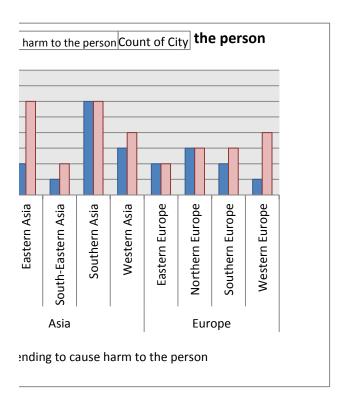

|            |            |            | Section<br>01 Acts | Section<br>01 | Section<br>02 Acts | Section<br>02 | Section<br>03 | Section<br>03 |
|------------|------------|------------|--------------------|---------------|--------------------|---------------|---------------|---------------|
|            |            |            | leading            | Source /      | leading            | Source /      | Injurious     | Source /      |
| NSSP.loc   | Ind.overs  | Ext.act    | to death           | perpetrat     |                    | perpetrat     |               | perpetrat     |
| Yes        | Yes        | Yes        | Yes                | "No           | Yes                | "No           | Yes           | В             |
| "No        | Yes        | Yes        | "No                | "No           | "No                | "No           | "No           | "No           |
| "No        | Yes        | Yes        | "No                | "No           | Yes                | Α             | "No           | "No           |
| No         | Yes        | Yes        | Yes                | "No           | Yes                | С             | "No           | "No           |
| "No        | Yes        | Yes        | "No                | "No           | Yes                | B; C          | "No           | "No           |
| "No        | Yes        | Yes        | Yes                | "No           | Yes                | С             | "No           | "No           |
| "No        | Yes        | Yes        | "No                | "No           | Yes                | С             | "No           | "No           |
| No         | Yes        | Yes        | "No                | "No           | "No                | "No           | "No           | "No           |
| "No        | Yes        | Yes        | "No                | "No           | Yes                | С             | Yes           | В             |
| "No<br>"No | Yes<br>Yes | Yes<br>Yes | "No<br>"No         | "No<br>"No    | Yes<br>Yes         | C             | Yes<br>"No    | "No           |
| "No        | Yes        | Yes        | "No                | "No           | Yes                | В             | Yes           | В             |
| "No        | Yes        | Yes        | "No                | "No           | "No                | "No           | "No           | "No           |
| No         | Yes        | "No        | "No                | "No           | Yes                | В             | "No           | "No           |
| "No        | Yes        | Yes        | "No                | "No           | "No                | "No           | Yes           | В             |
| "No        | Yes        | Yes        | "No                | "No           | Yes                | В             | "No           | "No           |
| Yes        | Yes        | Yes        | Yes                | A, B, C       | Yes                | С             | "No           | "No           |
| "No        | "No        | Yes        | "No                | "No           | Yes                | A             | "No           | "No           |
| No         | Yes        | Yes        | "No                | "No           | "No                | "No           | "No           | "No           |
| Yes        | Yes        | Yes        | Yes                | В             | Yes                | В             | Yes           | "No           |
| No         | "No        | "No        | "No                | "No           | "No                | "No           | "No           | "No           |
| No         | "No        | Yes        | "No                | "No           | "No                | "No           | "No           | "No           |
| "No        | "No        | "No        | Yes                | A, C          | "No                | "No           | Yes           | A, C          |
| "No        | Yes        | Yes        | Yes                | В             | Yes                | В             | "No           | "No           |
| "No        | "No        | Yes        | "No                | "No           | "No                | "No           | "No           | "No           |
| "No        | "No        | Yes        | "No                | "No           | Yes                | В             | "No           | "No           |
| No         | Yes        | Yes        | "No                | "No           | "No                | "No           | Yes           | В             |
| "No        | No         | Yes        | Yes                | "No           | Yes                | Α             | Yes           | "No           |
| "No        | No         | Yes        | "No                | "No           | Yes                | Α             | "No           | "No           |
| "No        | "No        | Yes        | "No                | "No           | Yes                | B, C          | "No           | "No           |
| No         | Yes        | Yes        | "No                | "No           | Yes                | В             | Yes           | В             |
| "No        | Yes        | Yes        | "No                | "No           | "No                | "No           | "No           | "No           |
| "No        | "No        | Yes        | Yes                | "No           | "No                | "No           | Yes           | В             |
| No         | Yes        | Yes        | Yes                | B             | "No                | "No           | Yes           | B             |
| Yes<br>Yes | Yes        | Yes        | Yes                | "No<br>"No    | Yes<br>Yes         | "No<br>C      | "No<br>Yes    | "No           |
| "No        | Yes<br>Yes | Yes<br>Yes | "No<br>"No         | "No           | Yes                | A, B, C       | Yes           | В             |
| No         | "No        | Yes        | "No                | "No           | Yes                | В             | "No           | "No           |
| No         | Yes        | Yes        | Yes                | В             | Yes                | В             | Yes           | В             |
| No         | Yes        | Yes        | "No                | "No           | Yes                | "No           | "No           | "No           |
| No         | Yes        | "No        | "No                | "No           | Yes                | "No           | "No           | "No           |
| Yes        | Yes        | Yes        | Yes                | "No           | Yes                | В             | Yes           | В             |
| Yes        | No         | Yes        | Yes                | A             | Yes                | A             | "No           | "No           |
| "No        | Yes        | Yes        | Yes                | C             | Yes                | B, C          | "No           | "No           |
| No         | Yes        | Yes        | Yes                | В             | Yes                | "No           | Yes           | В             |
| Yes        | Yes        | Yes        | Yes                | "No           | "No                | "No           | Yes           | "No           |
| "No        | "No        | "No        | Yes                | В             | "No                | "No           | Yes           | В             |
| Yes        | "No        | "No        | Yes                | "No           | Yes                | С             | Yes           | В             |
| "No        | Yes        | Yes        | Yes                | "No           | Yes                | В             | Yes           | "No           |
| "No        | Yes        | Yes        | "No                | "No           | "No                | "No           | "No           | "No           |
| "No        | Yes        | Yes        | "No                | "No           | "No                | "No           | "No           | "No           |
| "No        | "No        | Yes        | "No                | "No           | "No                | "No           | "No           | "No           |
| "No        | "No        | Yes        | "No                | "No           | "No                | "No           | "No           | "No           |